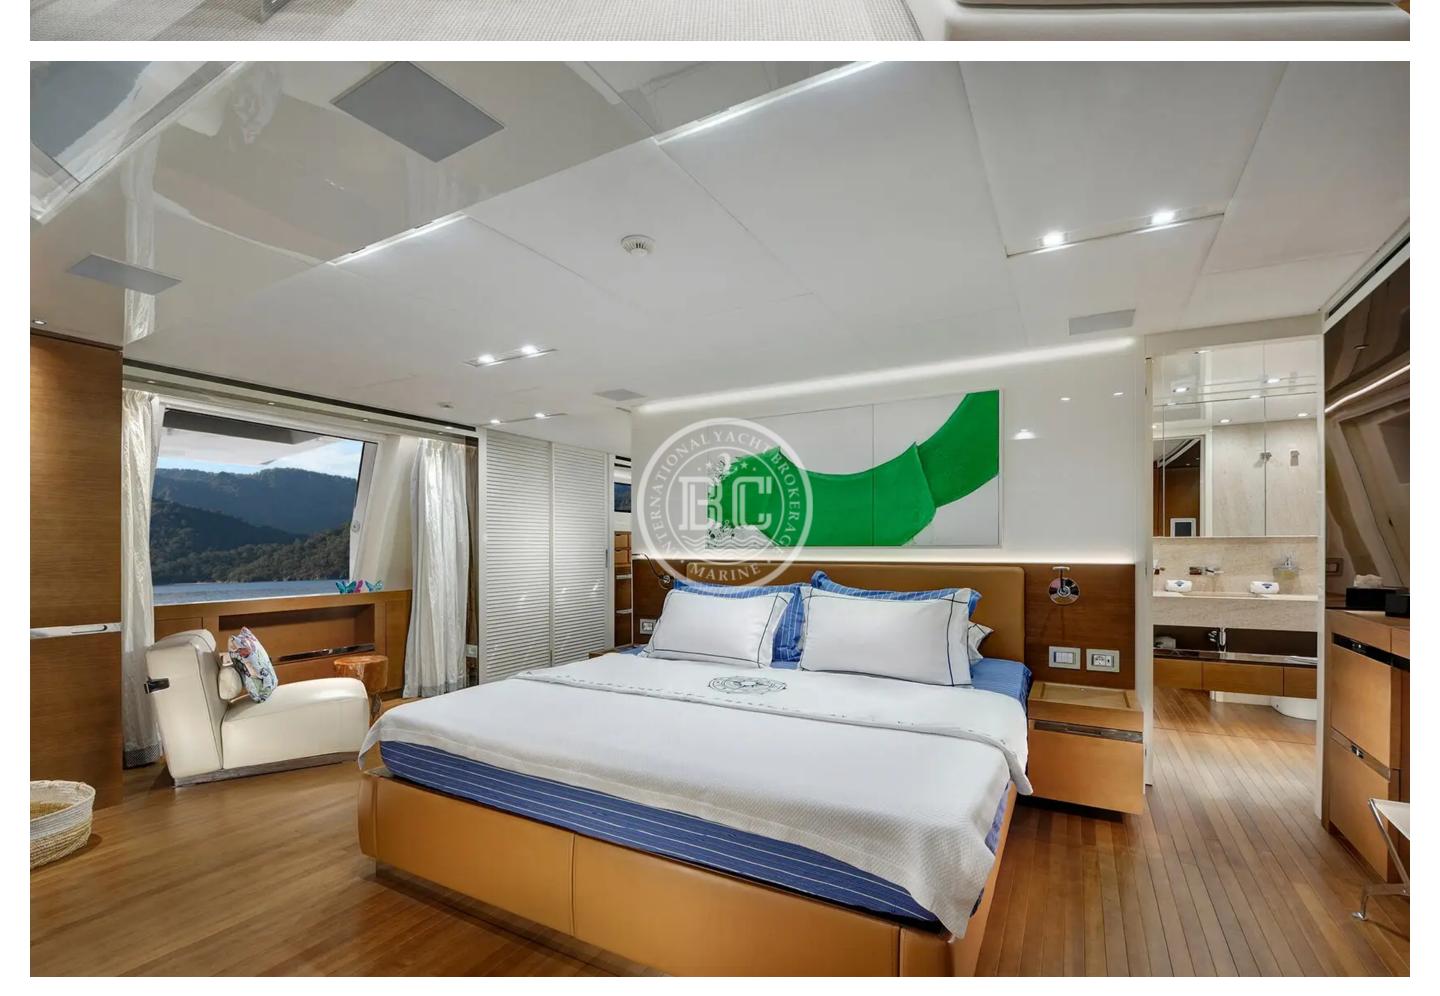

## GUEST ACCOMMODATION

Built in 2018, Morning Star offers guest accommodation for up to 10 guests in 5 suites comprising a master suite located on the main deck, two double cabins and two cabins that can operate as twins or doubles. There are 5 beds in total, including 1 king and 2 doubles. She is also capable of carrying up to 7 crew onboard to ensure a relaxed luxury yacht charter experience.

## ONBOARD COMFORT & ENTERTAINMENT

You and your guests can enjoy a variety of experiences on Morning Star including a deck jacuzzi, perfect to enjoy the scenery with your favourite drink in hand.

Whatever your activities on your charter, you'll find some impressive features are seamlessly integrated to help you including Wi-Fi connectivity, allowing you to stay connected at all times, should you wish. You can stay comfortable on board whatever the weather, with air conditioning during your charter.