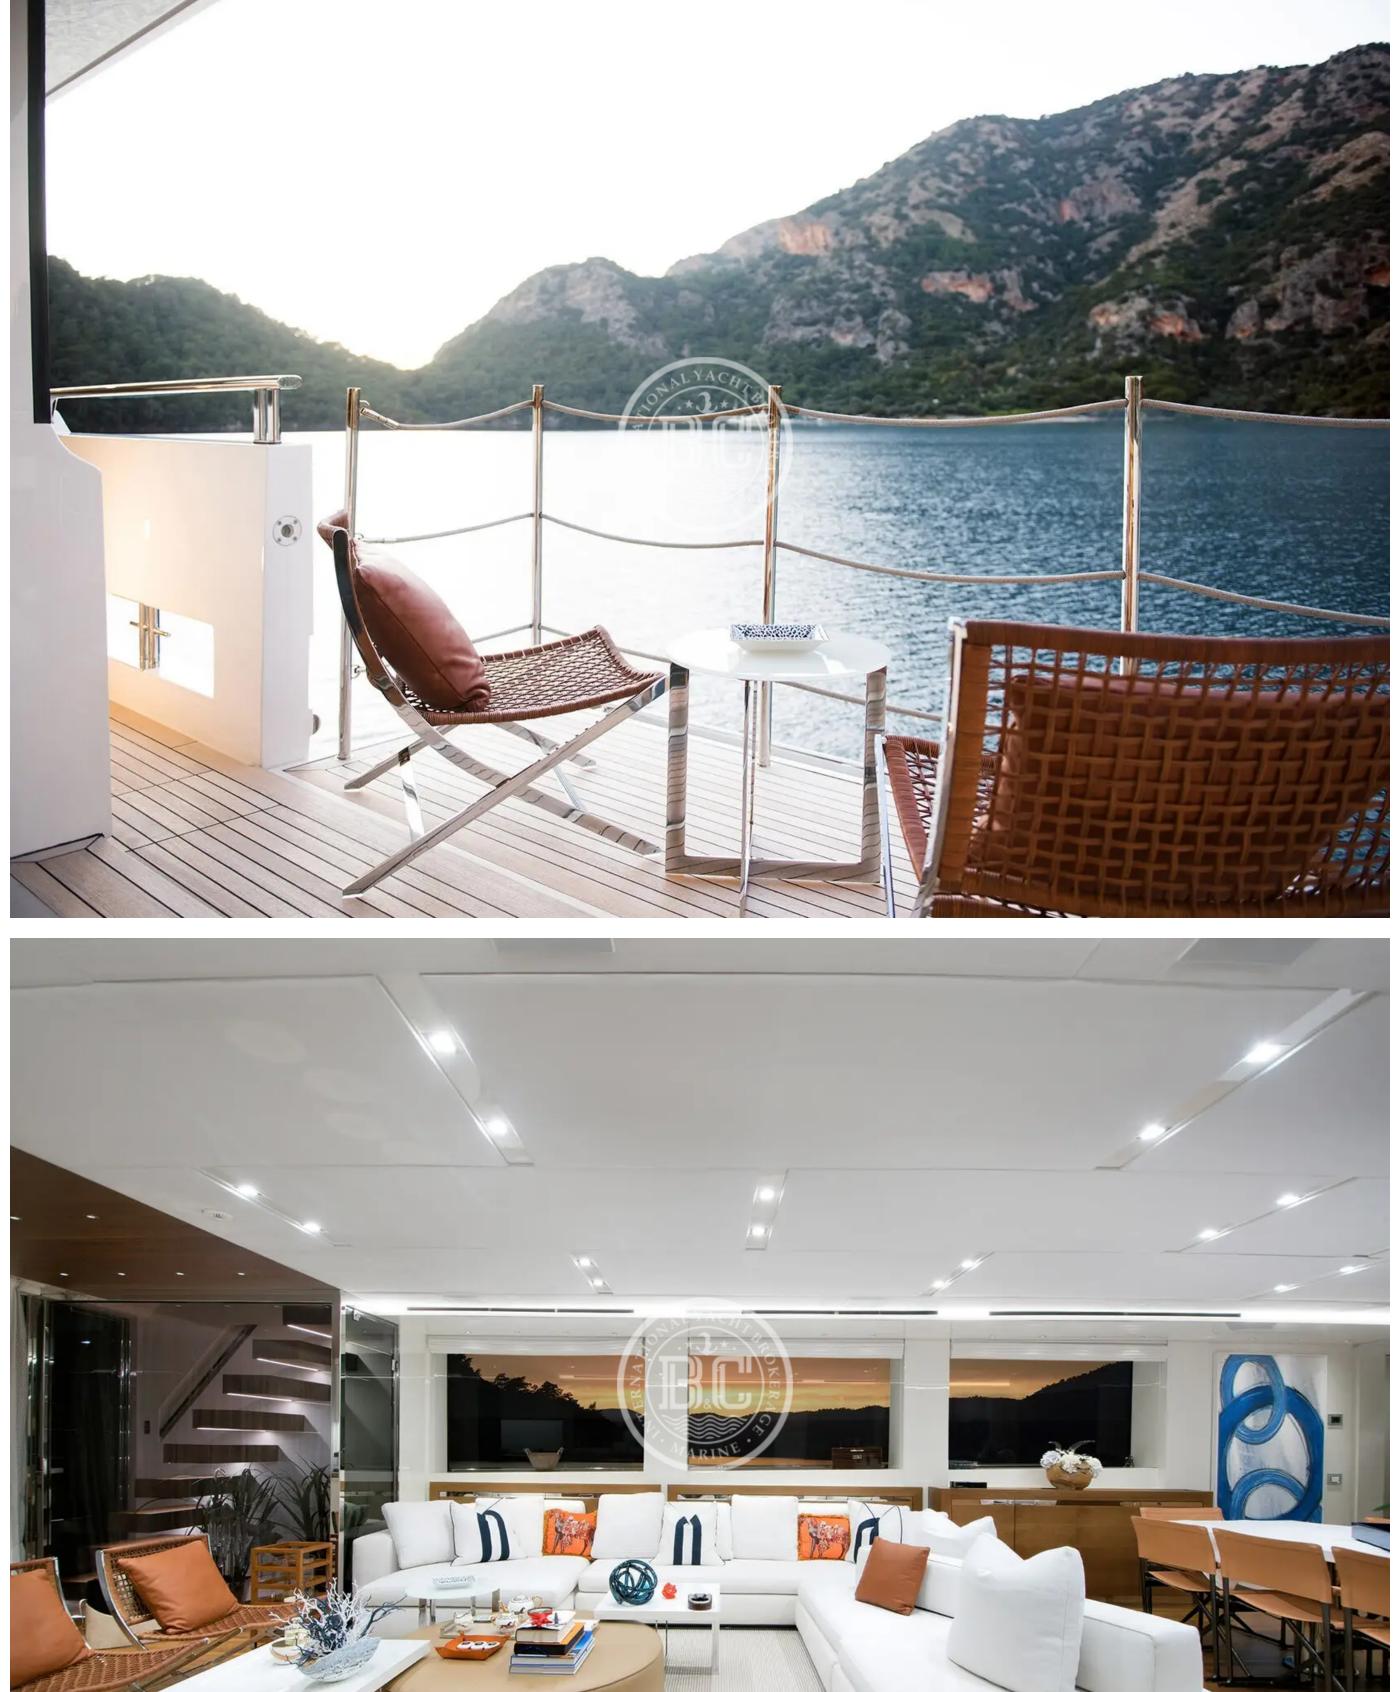

Motor yacht Morning Star boasts a wealth of convivial spaces, perfect for luxury yacht charters with families of friends, offering ample opportunities to kick back and relax, or enjoy the water on the yacht's array of water toys, the choice is yours.

## ONBOARD COMFORT & ENTERTAINMENT

You and your guests can enjoy a variety of experiences on Morning Star including a deck jacuzzi, perfect to enjoy the scenery with your favourite drink in hand.

Whatever your activities on your charter, you'll find some impressive features are seamlessly integrated to help you including Wi-Fi connectivity, allowing you to stay connected at all times, should you wish. You can stay comfortable on board whatever the weather, with air conditioning during your charter.