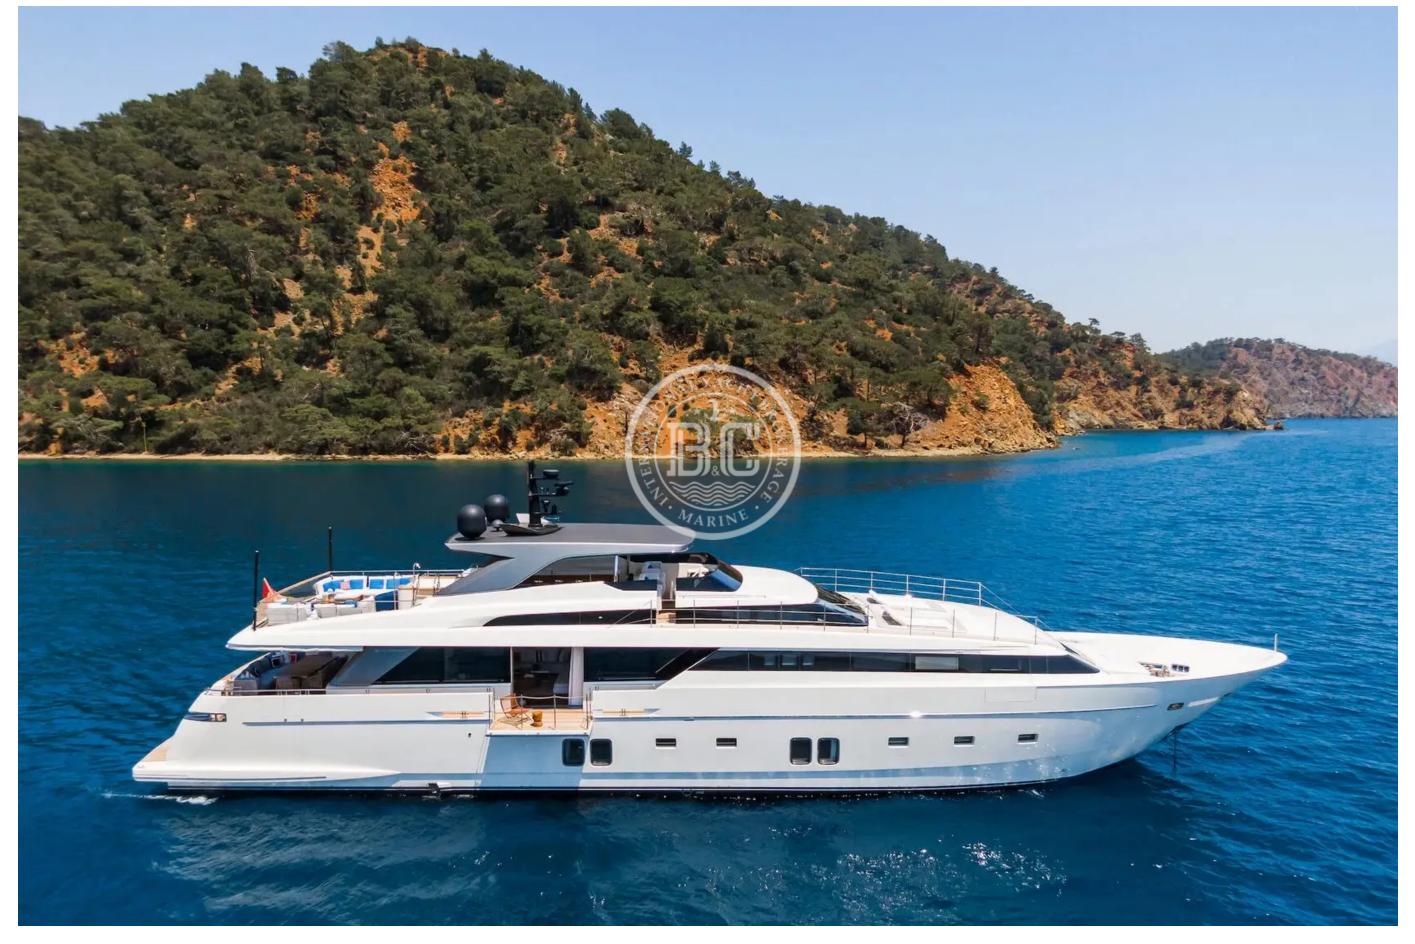

# M/Y MORNING STAR 36M 2018

The 36.5m/119'9" 'Morning Star' motor yacht built by the Italian shipyard <u>Sanlorenzo</u> is available for charter for up to 10 guests in 5 cabins. This yacht features interior styling by Italian designer Francesco Paszkowski Design.

Motor yacht Morning Star boasts a wealth of convivial spaces, perfect for luxury yacht charters with families of friends, offering ample opportunities to kick back and relax, or enjoy the water on the yacht's array of water toys, the choice is yours.