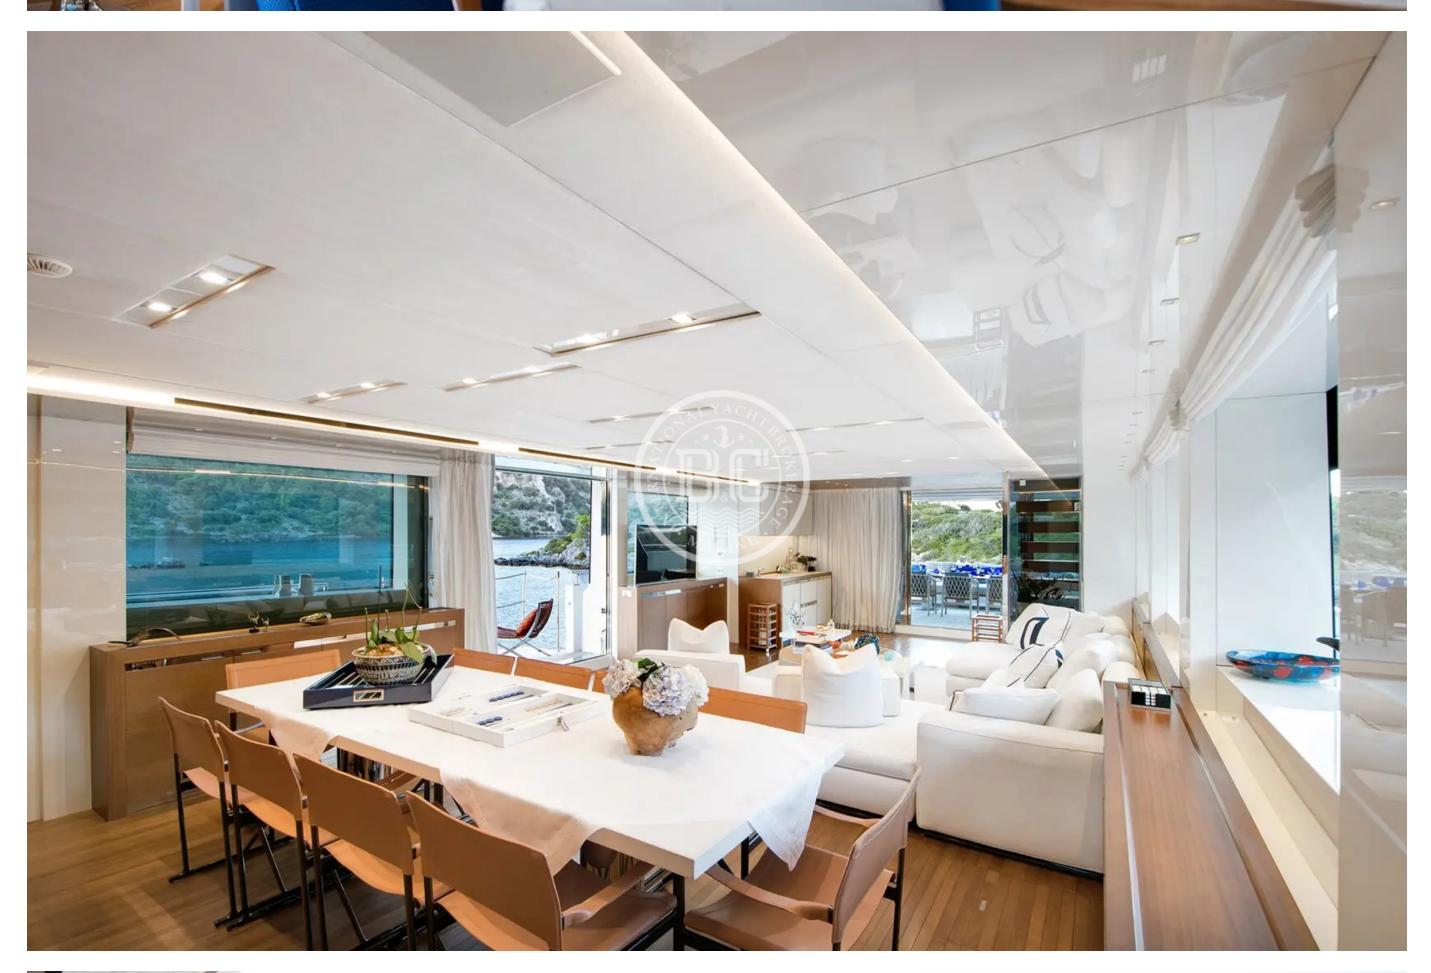

Motor yacht Morning Star boasts a wealth of convivial spaces, perfect for luxury yacht charters with families of friends, offering ample opportunities to kick back and relax, or enjoy the water on the yacht's array of water toys, the choice is yours.

## ONBOARD COMFORT & ENTERTAINMENT

You and your guests can enjoy a variety of experiences on Morning Star including a deck jacuzzi, perfect to enjoy the scenery with your favourite drink in hand.

Whatever your activities on your charter, you'll find some impressive features are seamlessly integrated to help you including Wi-Fi connectivity, allowing you to stay connected at all times, should you wish. You can stay comfortable on board whatever the weather, with air conditioning during your charter.