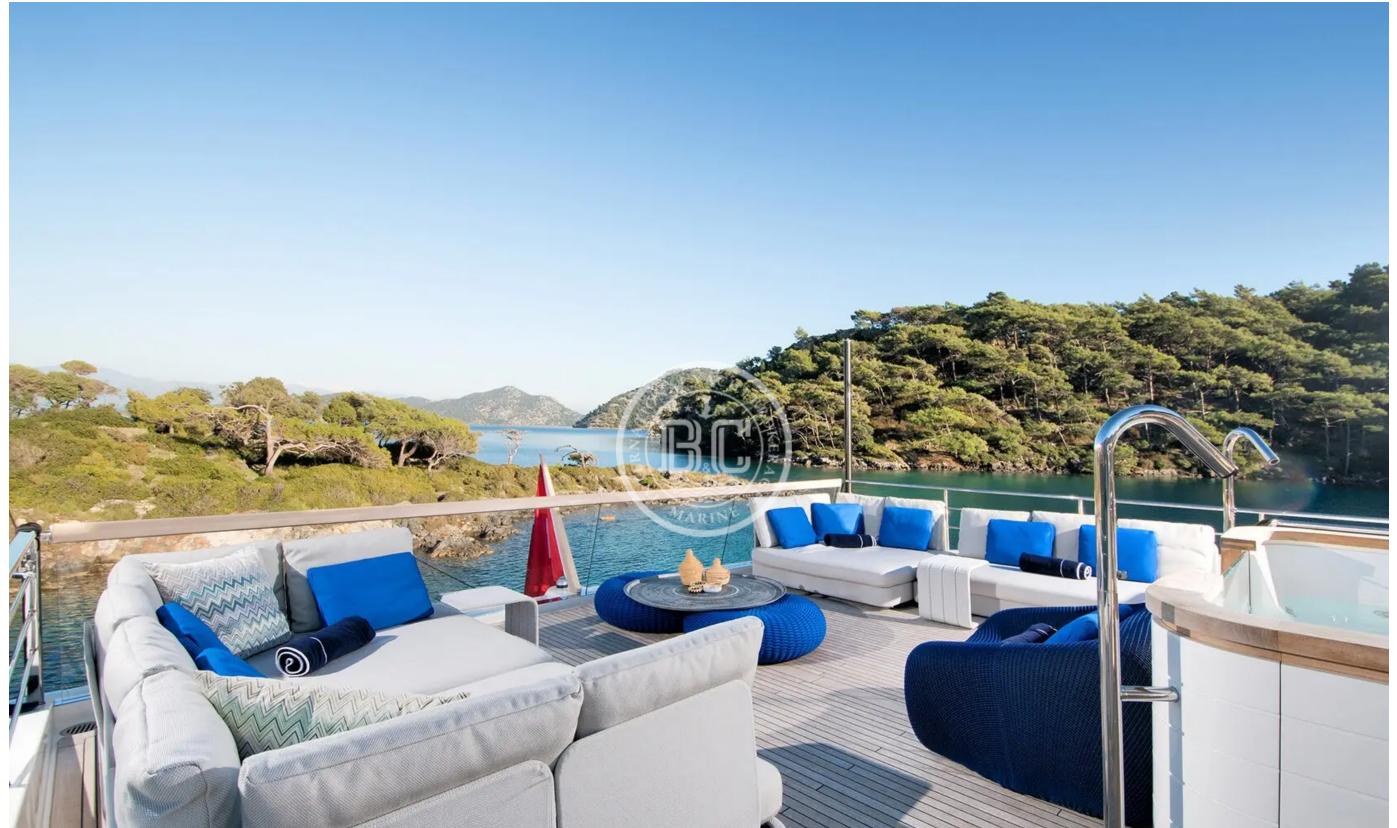

## ONBOARD COMFORT & ENTERTAINMENT

You and your guests can enjoy a variety of experiences on Morning Star including a deck jacuzzi, perfect to enjoy the scenery with your favourite drink in hand.

Whatever your activities on your charter, you'll find some impressive features are seamlessly integrated to help you including Wi-Fi connectivity, allowing you to stay connected at all times, should you wish. You can stay comfortable on board whatever the weather, with air conditioning during your charter.