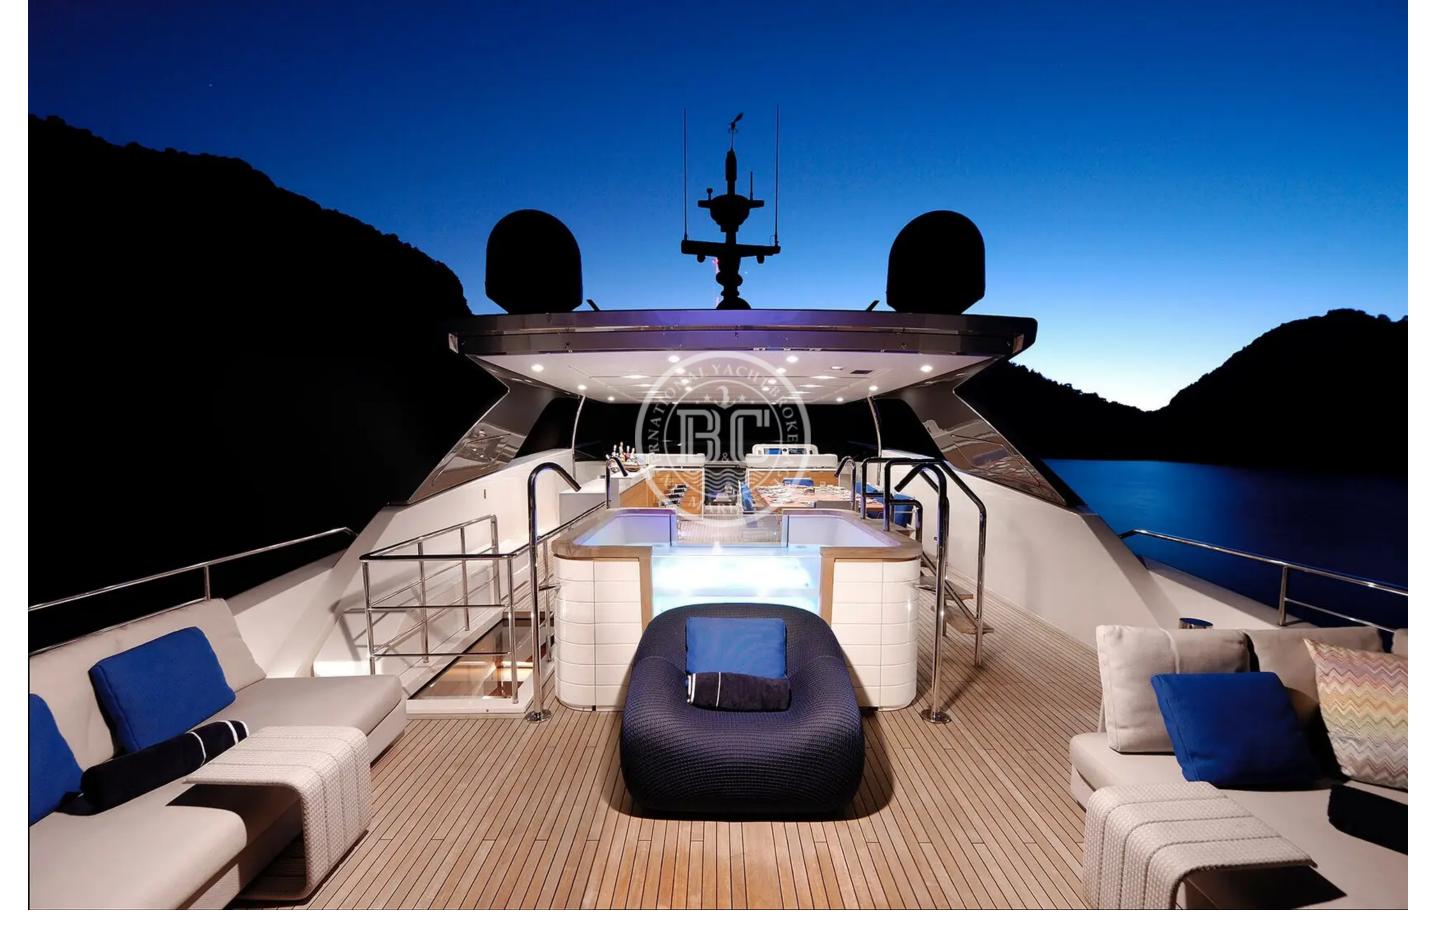

## ONBOARD COMFORT & ENTERTAINMENT

You and your guests can enjoy a variety of experiences on Morning Star including a deck jacuzzi, perfect to enjoy the scenery with your favourite drink in hand.

Whatever your activities on your charter, you'll find some impressive features are seamlessly integrated to help you including Wi-Fi connectivity, allowing you to stay connected at all times, should you wish. You can stay comfortable on board whatever the weather, with air conditioning during your charter.