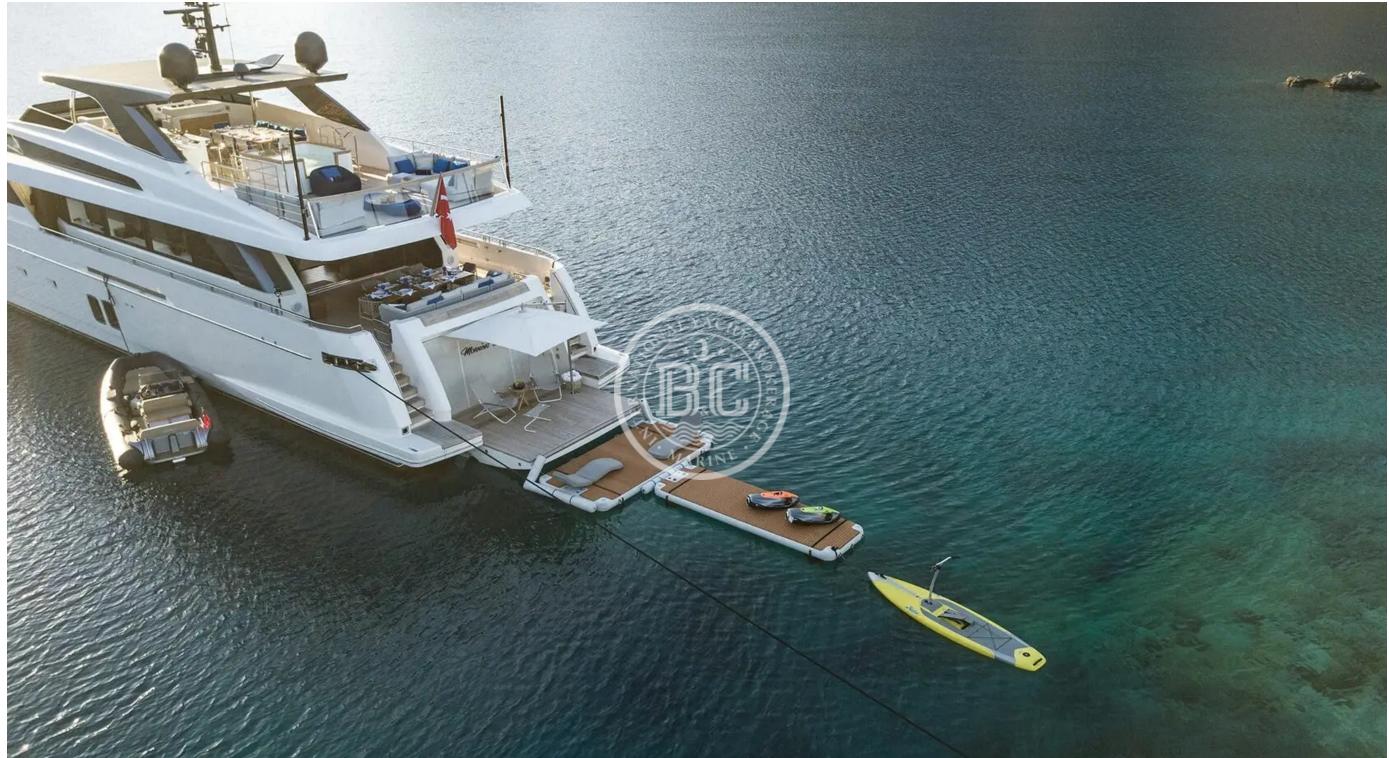

#### TOYS

When not cruising Morning Star has onboard an incredible selection of water toys and accessories for you and your guests to connect with the waters around you. Principle among these are waterskis that are hugely entertaining whether you are a beginner or a seasoned pro. Another excellent feature are two F5S SEABOBs, that allow you to skim along the surface or steer under the crystal water and see a variety of aquatic sea life. If that isn't enough Morning Star also features paddleboards and snorkelling equipment. Morning Star features two tenders, but leading the pack is a Williams Tender to transport you in style.