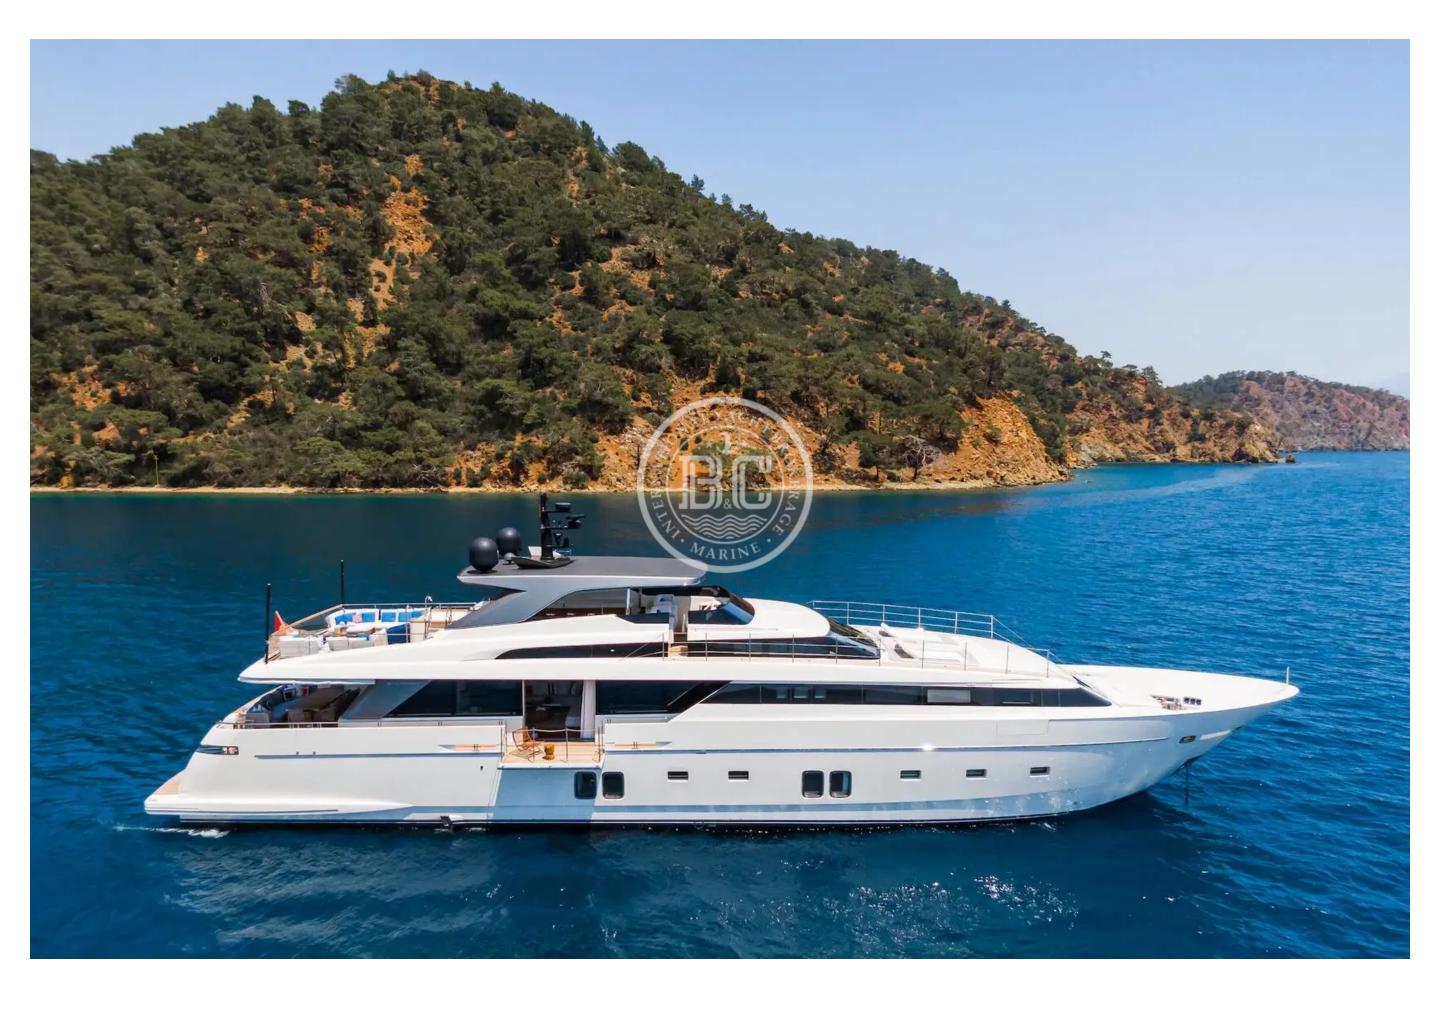

# M/Y MORNING STAR 36M 2018

The 36.5m/119'9" 'Morning Star' motor yacht built by the Italian shipyard <u>Sanlorenzo</u> is available for charter for up to 10 guests in 5 cabins. This yacht features interior styling by Italian designer Francesco Paszkowski Design.

Motor yacht Morning Star boasts a wealth of convivial spaces, perfect for luxury yacht charters with families of friends, offering ample opportunities to kick back and relax, or enjoy the water on the yacht's array of water toys, the choice is yours.