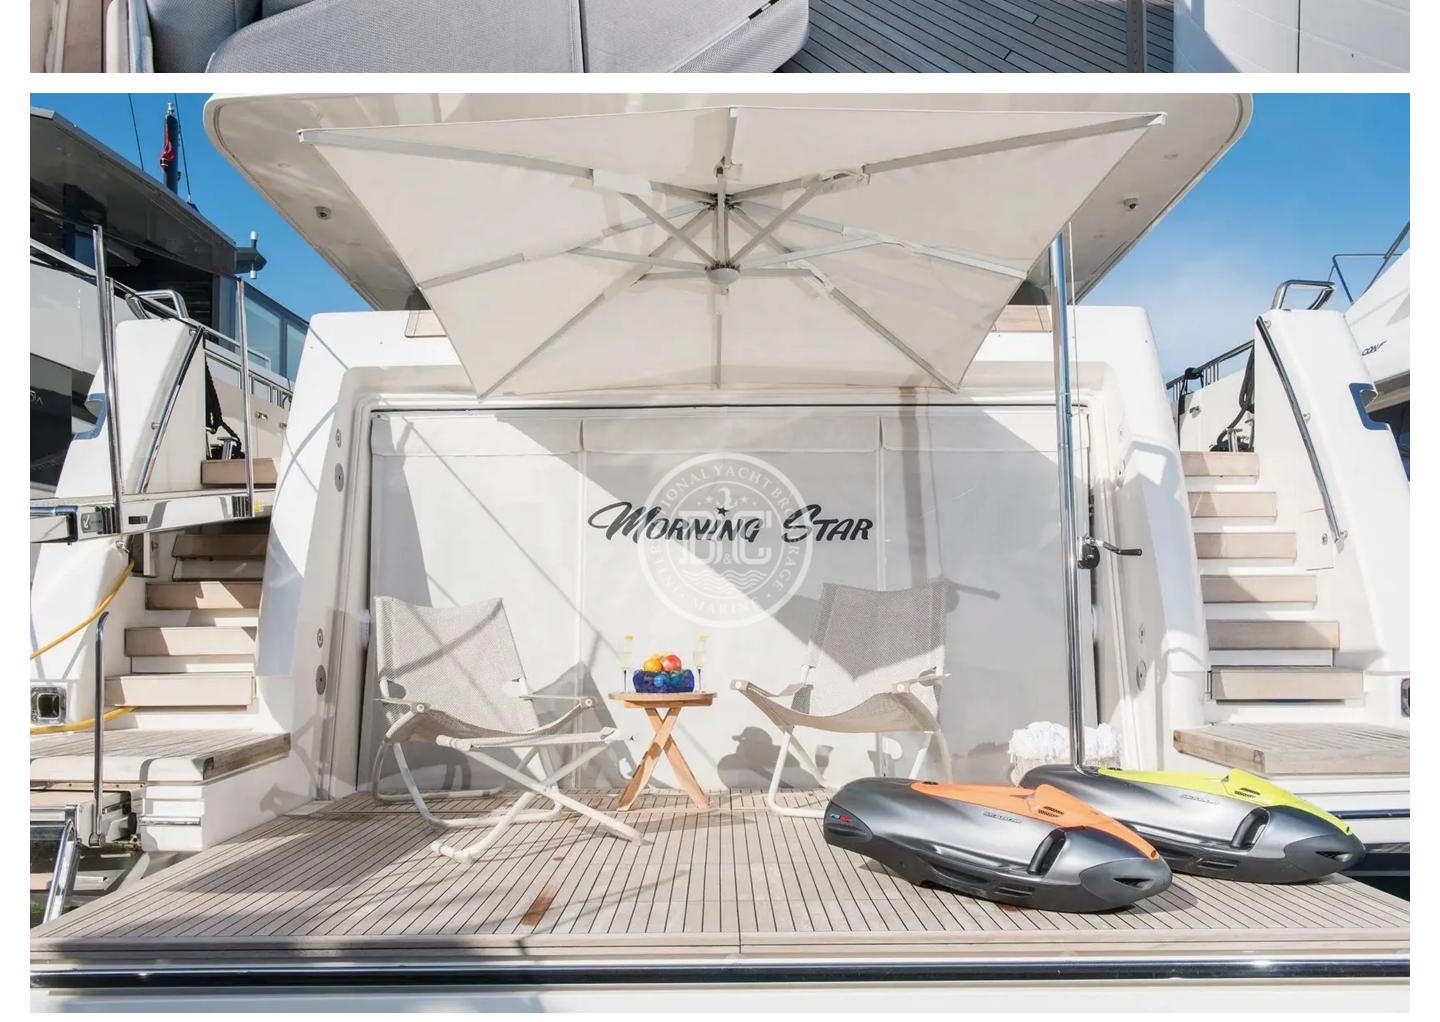

#### TOYS

When not cruising Morning Star has onboard an incredible selection of water toys and accessories for you and your guests to connect with the waters around you. Principle among these are waterskis that are hugely entertaining whether you are a beginner or a seasoned pro. Another excellent feature are two F5S SEABOBs, that allow you to skim along the surface or steer under the crystal water and see a variety of aquatic sea life. If that isn't enough Morning Star also features paddleboards and snorkelling equipment. Morning Star features two tenders, but leading the pack is a Williams Tender to transport you in style.