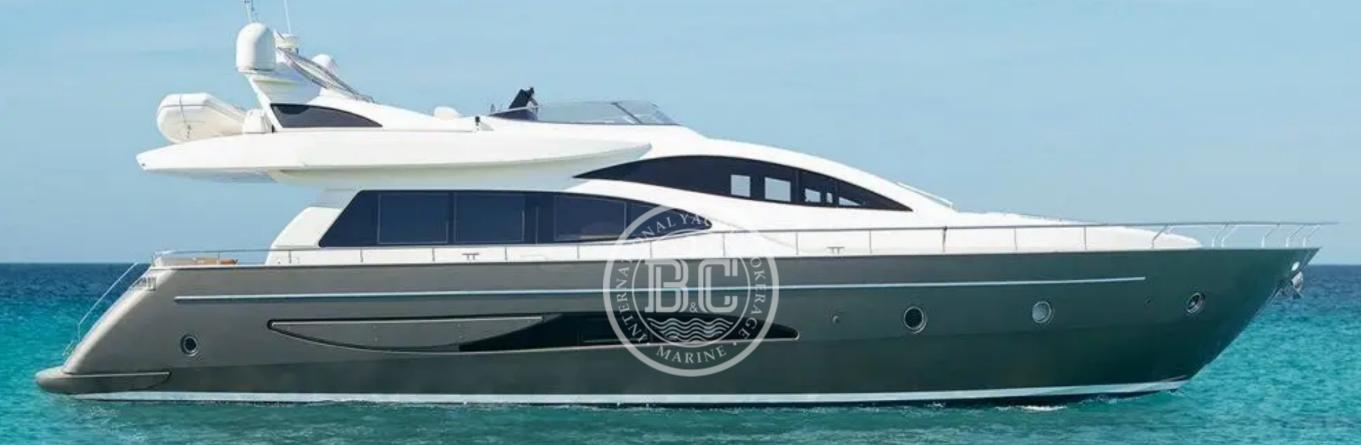

## RIVA 75 2006

BuilderModelYearCabinsLengthBeamPriceRIVA752006423.00 m5.72 m€ 1,405,000

Description

## Builder RIVA

Model

75

Specifications

| Other MTU 1530 Hp 2 32 | e Power Engine Po | Engine Pov | Engine | Country |
|------------------------|-------------------|------------|--------|---------|
|                        | ) Hp 2            | 1530 Hp    | MTU    | Other   |

Year

2006

Length

23.00 m

Beam

5.72 m

legal liability or responsibility for the accuracy, completeness, or usefulness of any information and/or images displayed. Yacht inventory, specifications and charter prices are subject to change