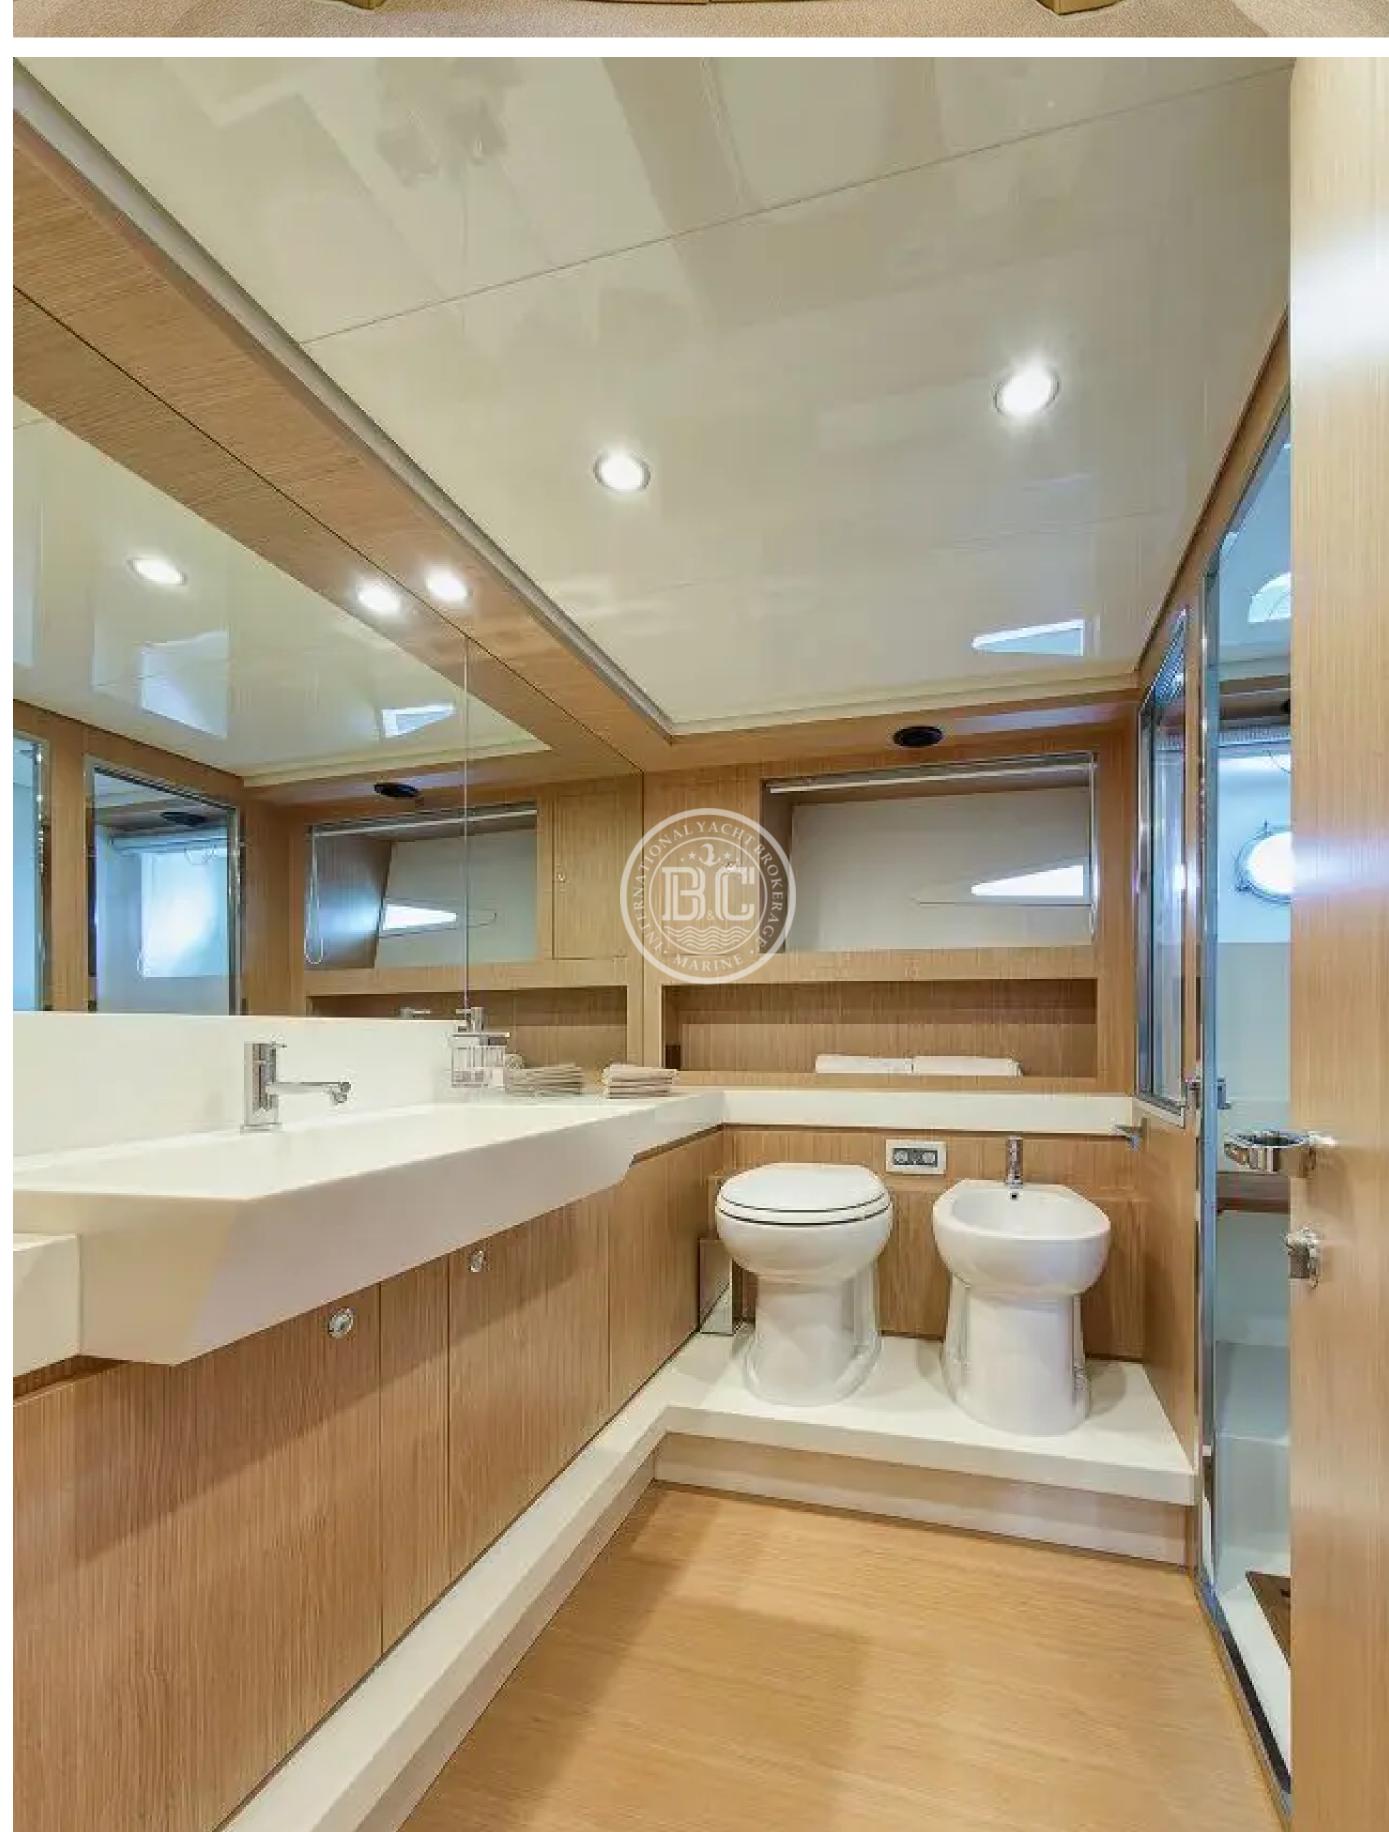

## RIVA 75 2006

BuilderModelYearCabinsLengthBeamPriceRIVA752006423.00 m5.72 m€ 1,405,000

Description

Year

2006

Length

23.00 m

Beam

5.72 m

legal liability or responsibility for the accuracy, completeness, or usefulness of any information and/or images displayed. Yacht inventory, specifications and charter prices are subject to change