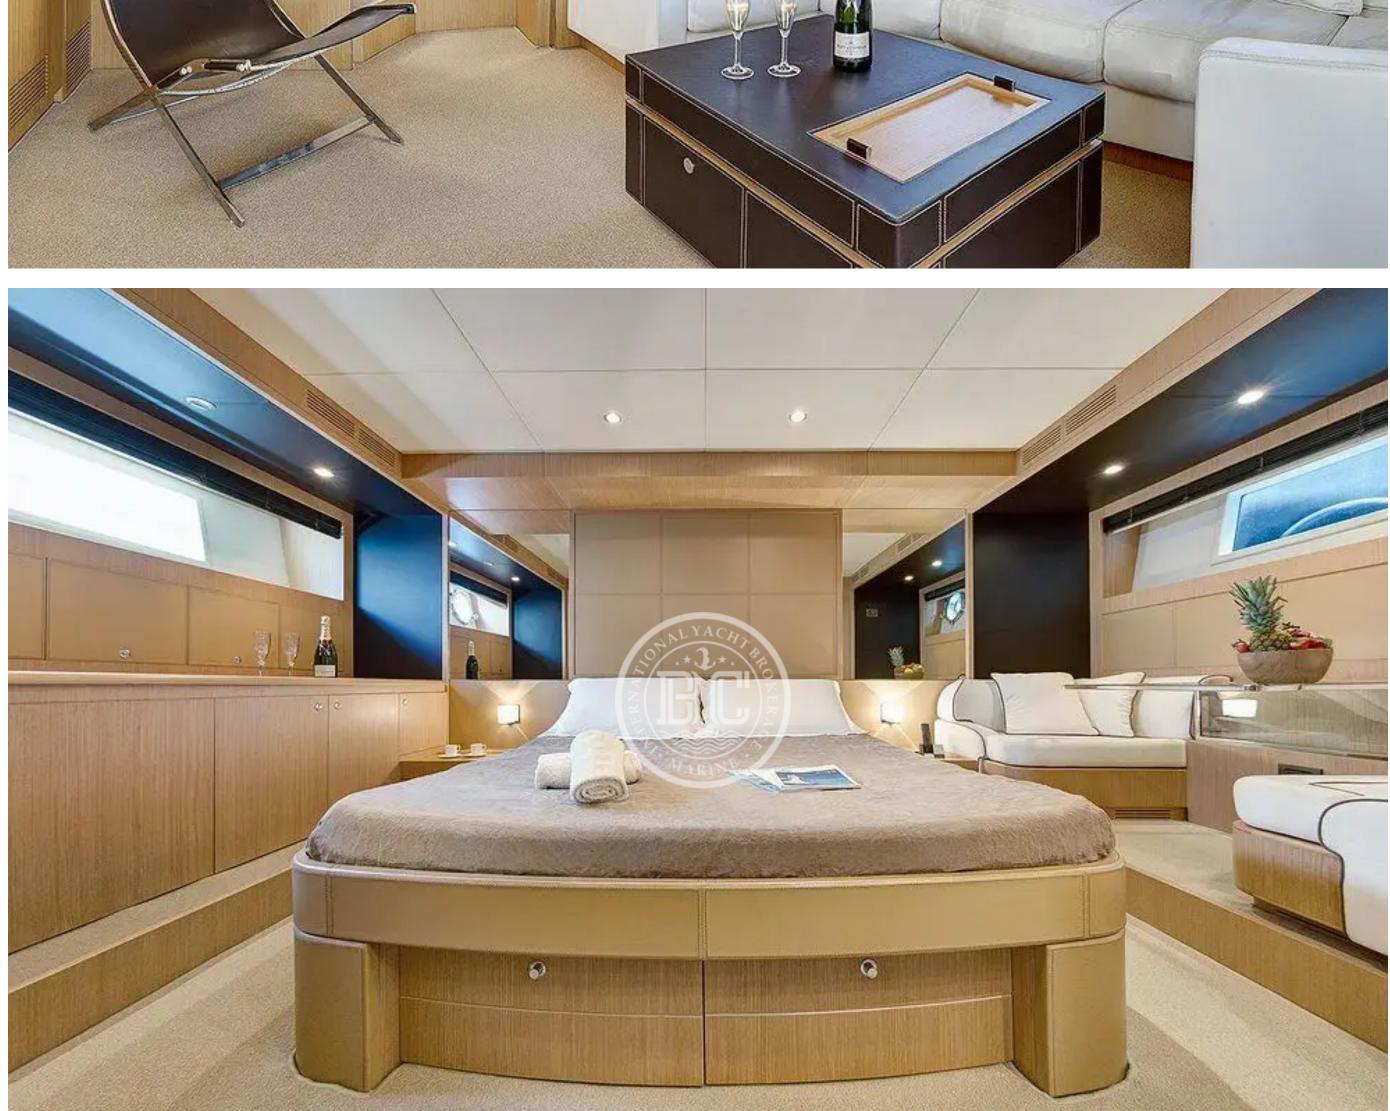

## RIVA 75 2006

BuilderModelYearCabinsLengthBeamPriceRIVA752006423.00 m5.72 m€ 1,405,000

Description

Year

2006

Length

23.00 m

Beam

5.72 m

legal liability or responsibility for the accuracy, completeness, or usefulness of any information and/or images displayed. Yacht inventory, specifications and charter prices are subject to change