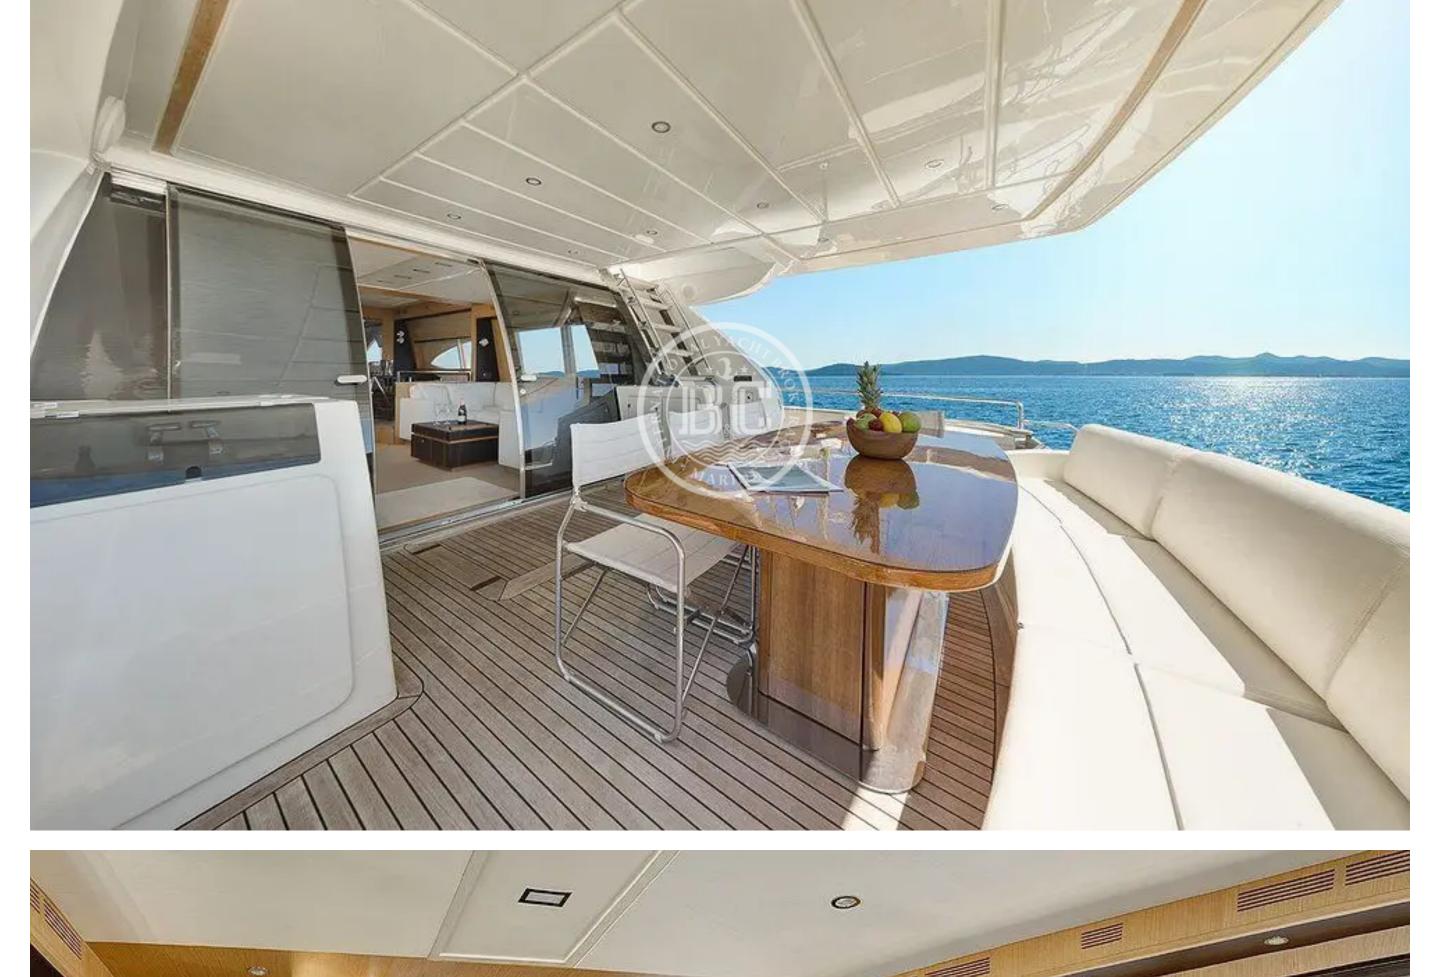

## RIVA 75 2006

BuilderModelYearCabinsLengthBeamPriceRIVA752006423.00 m5.72 m€ 1,405,000

Description

Year

2006

Length

23.00 m

Beam

5.72 m

legal liability or responsibility for the accuracy, completeness, or usefulness of any information and/or images displayed. Yacht inventory, specifications and charter prices are subject to change