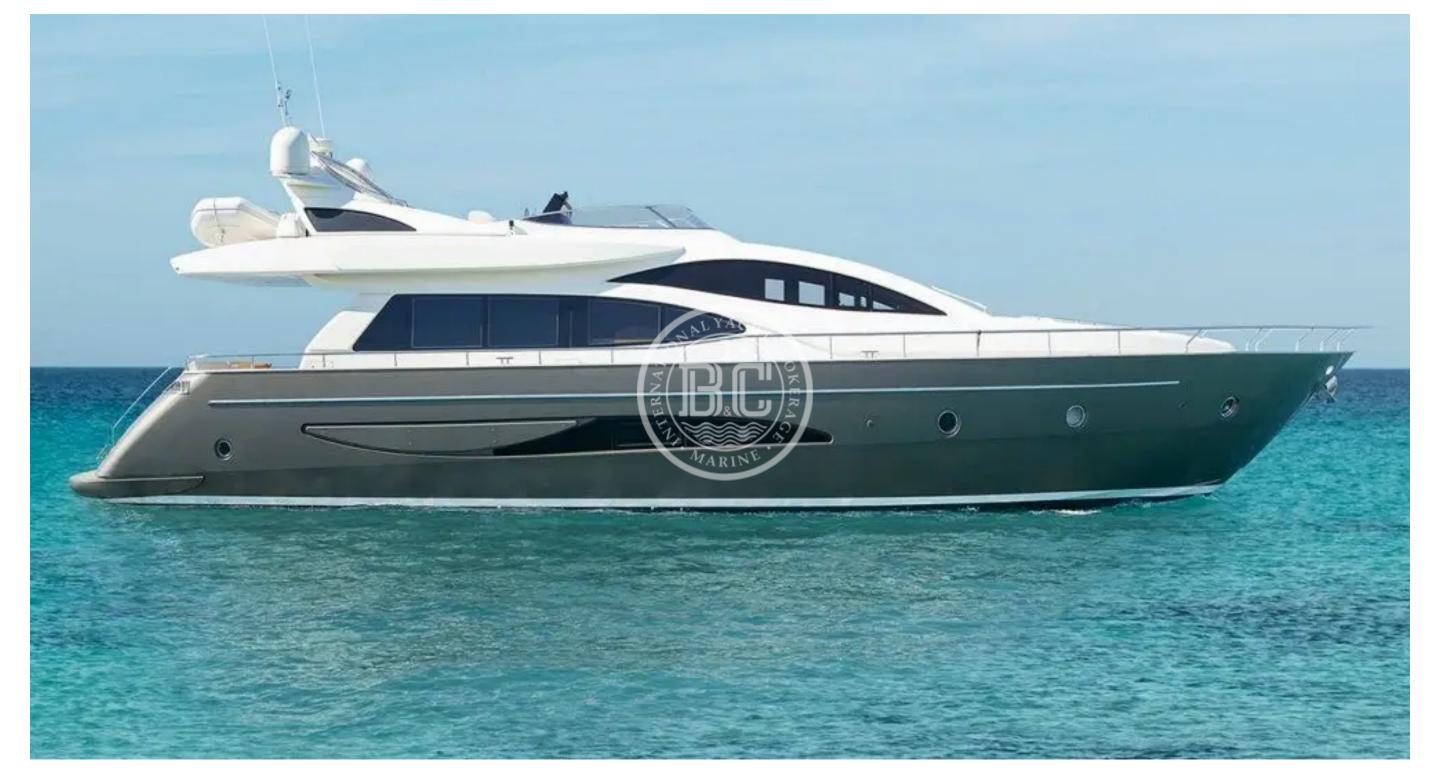

## RIVA 75 2006

BuilderModelYearCabinsLengthBeamPriceRIVA752006423.00 m5.72 m€ 1,405,000

Description

## Builder RIVA

Model

75

Specifications

| Other MTU 1530 Hp 2 32 | e Power Engine Po | Engine Pov | Engine | Country |
|------------------------|-------------------|------------|--------|---------|
|                        | ) Hp 2            | 1530 Hp    | MTU    | Other   |

Year

2006

Length

23.00 m

Beam

5.72 m

legal liability or responsibility for the accuracy, completeness, or usefulness of any information and/or images displayed. Yacht inventory, specifications and charter prices are subject to change