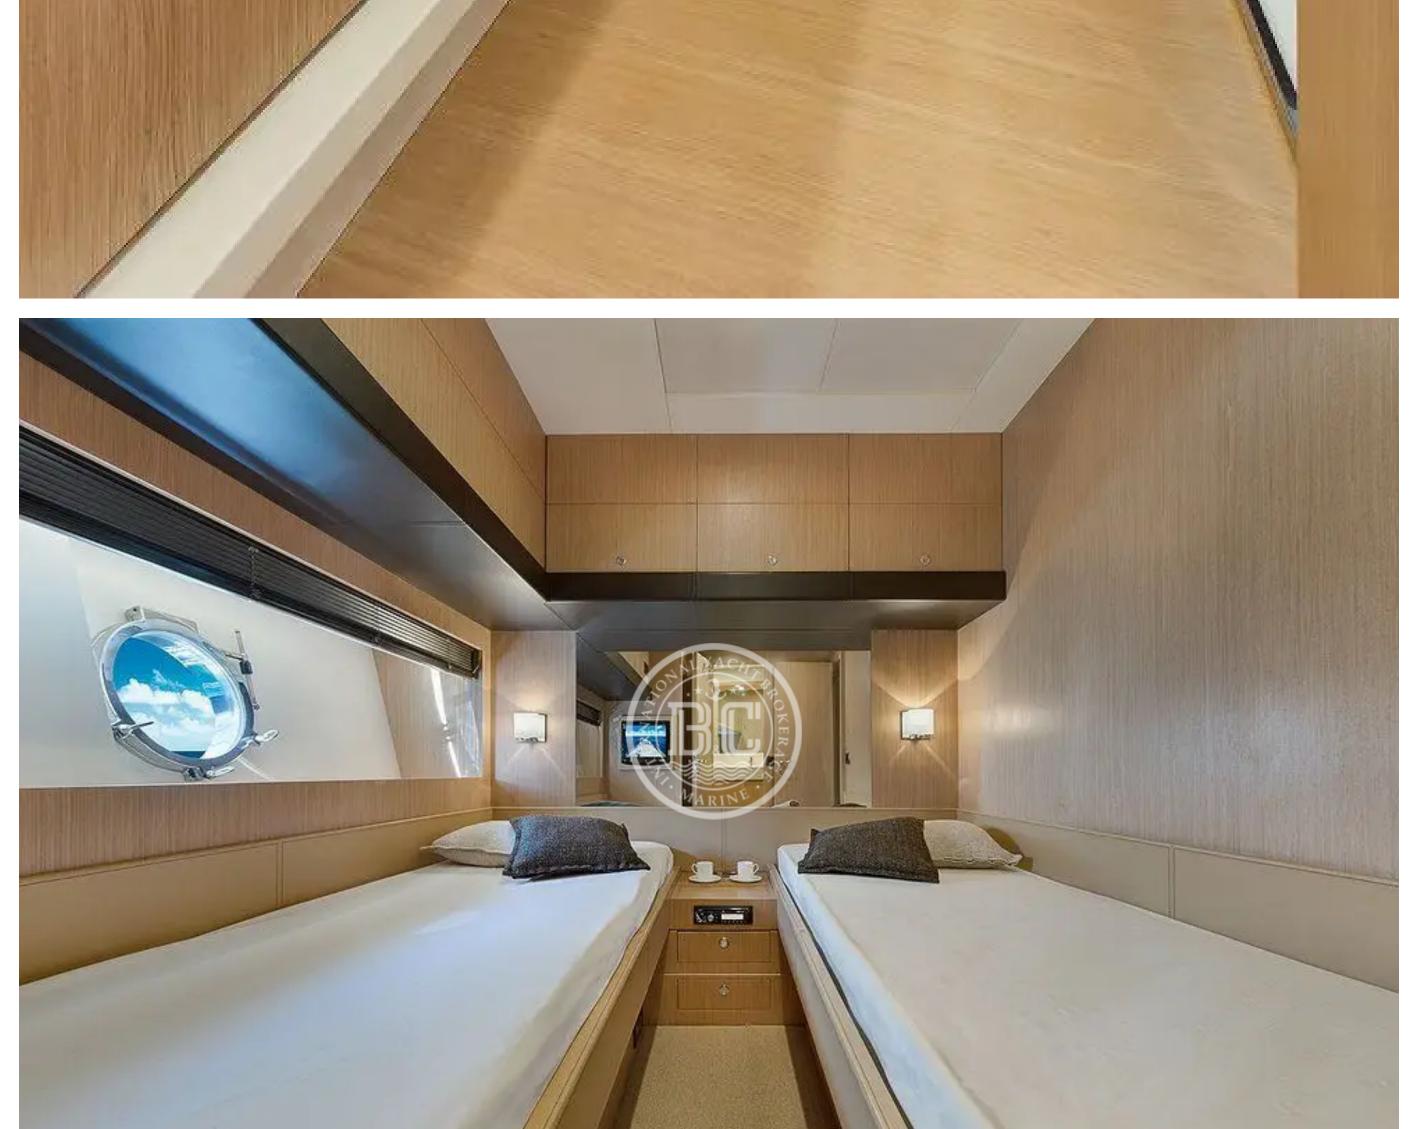

## RIVA 75 2006

BuilderModelYearCabinsLengthBeamPriceRIVA752006423.00 m5.72 m€ 1,405,000

Description

Year

2006

Length

23.00 m

Beam

5.72 m

legal liability or responsibility for the accuracy, completeness, or usefulness of any information and/or images displayed. Yacht inventory, specifications and charter prices are subject to change