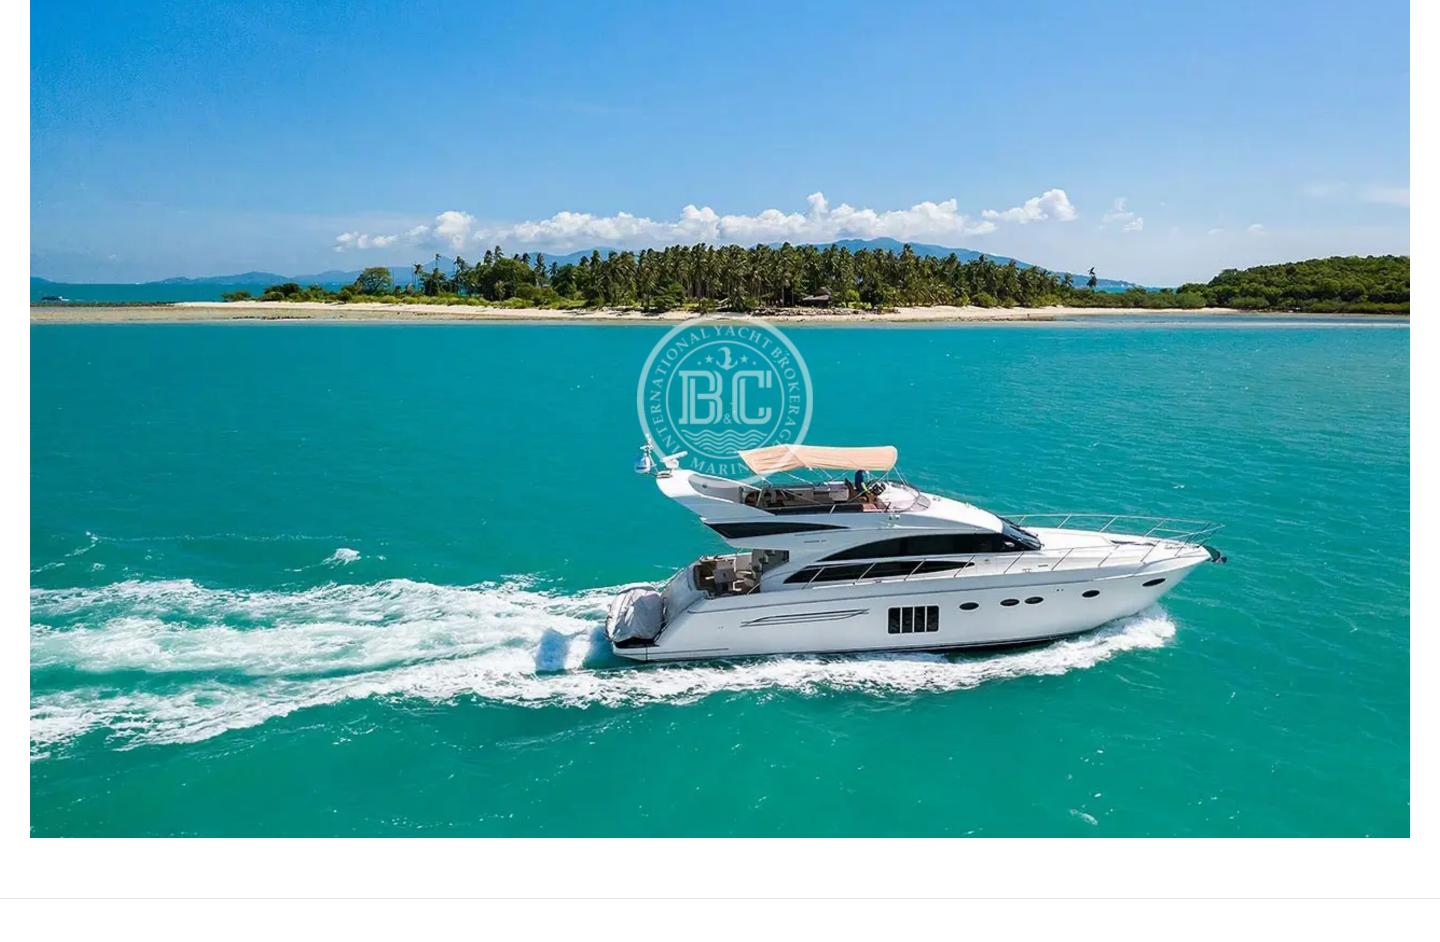

## PRINCESS 64 2013

Model

Builder

€ 1,200,000 PRINCESS 64 2013 19.70 m 5.30 m

Year

Cabins Length Beam

Price

Builder