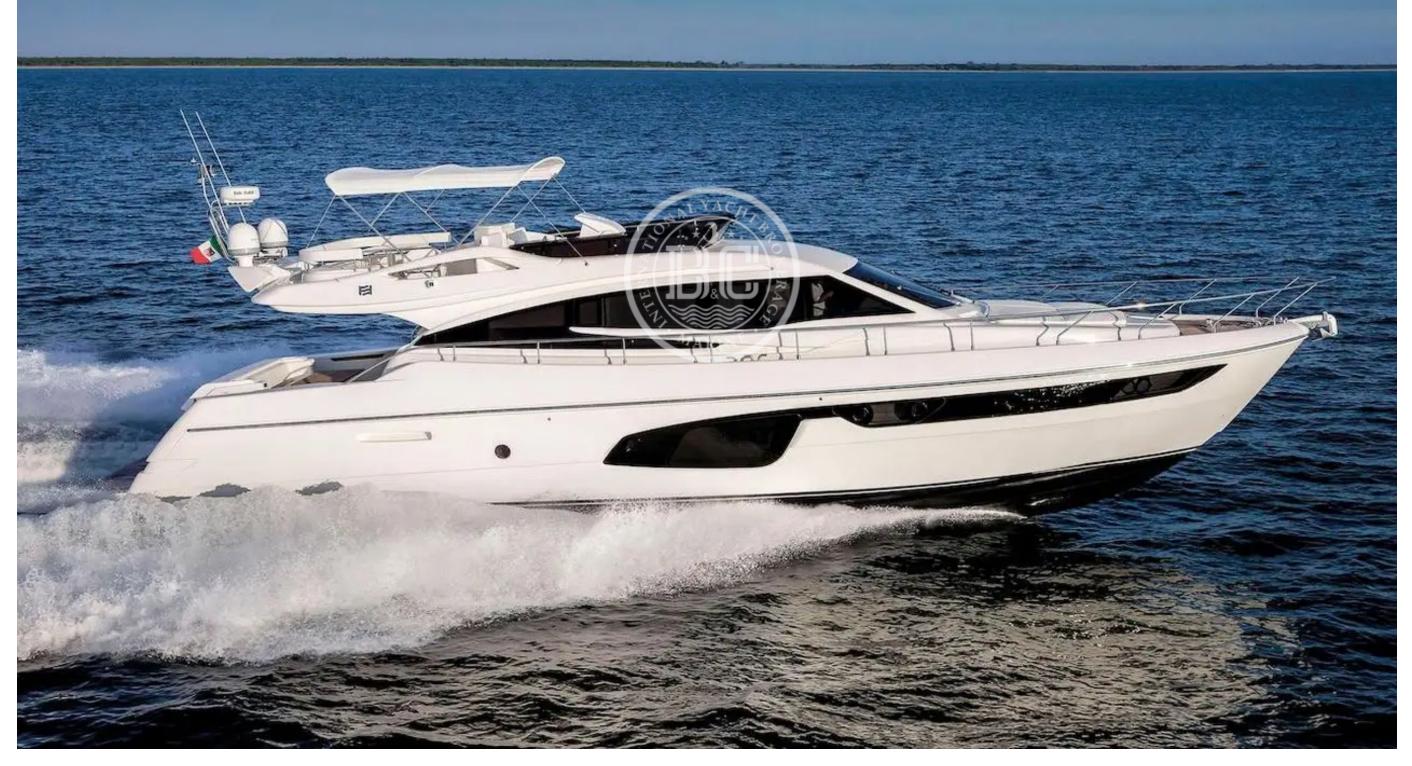

# FERRETTI 650 2015



### Description

## Specifications

Builder FERRETTI

Country **Other** 

Max Speed **30 Kn** 

Stabilizer **Yes** 

Bow Thruster **Yes** 

Sound System **Yes** 

Dishwasher **Yes**  Model **650** 

> Engine MAN

Fuel Capacity **3700 L** 

Radar **Yes** 

Stern Thruster **Yes** 

Refrigerator

**Yes** 

Yes

Year **2015** 

> Engine Power 1200 Hp

Generator **Yes** 

Chart Plotter **Yes** 

Air Conditioning **Yes** 

Deep Freezer **Yes**  Length **19.60 m** 

Engine Pcs **2** 

Water Maker **Yes** 

Satelitte **Yes** 

Passerelle **Yes** 

Oven **Yes** 

#### Beam **5.30 m**

Engine Hours 900 h

Hyd. Platform **Yes** 

VHF Yes

⊤∨ Yes

Microwave **Yes** 















+905374431311 +90 533 514 50 42

#### info@bcmarin.com B&C Marine İstmarina Kartal / Istanbul

WARNING: This document is not contractual. All specifications are given in good faith and offered for informational purposes only. The publisher and company do not warrant or assume any legal liability or responsibility for the accuracy, completeness, or usefulness of any information and/or images displayed. Yacht inventory, specifications and charter prices are subject to change without prior notice. None of the text and/or images used in this brochure may be reproduced without written consent from the publisher.