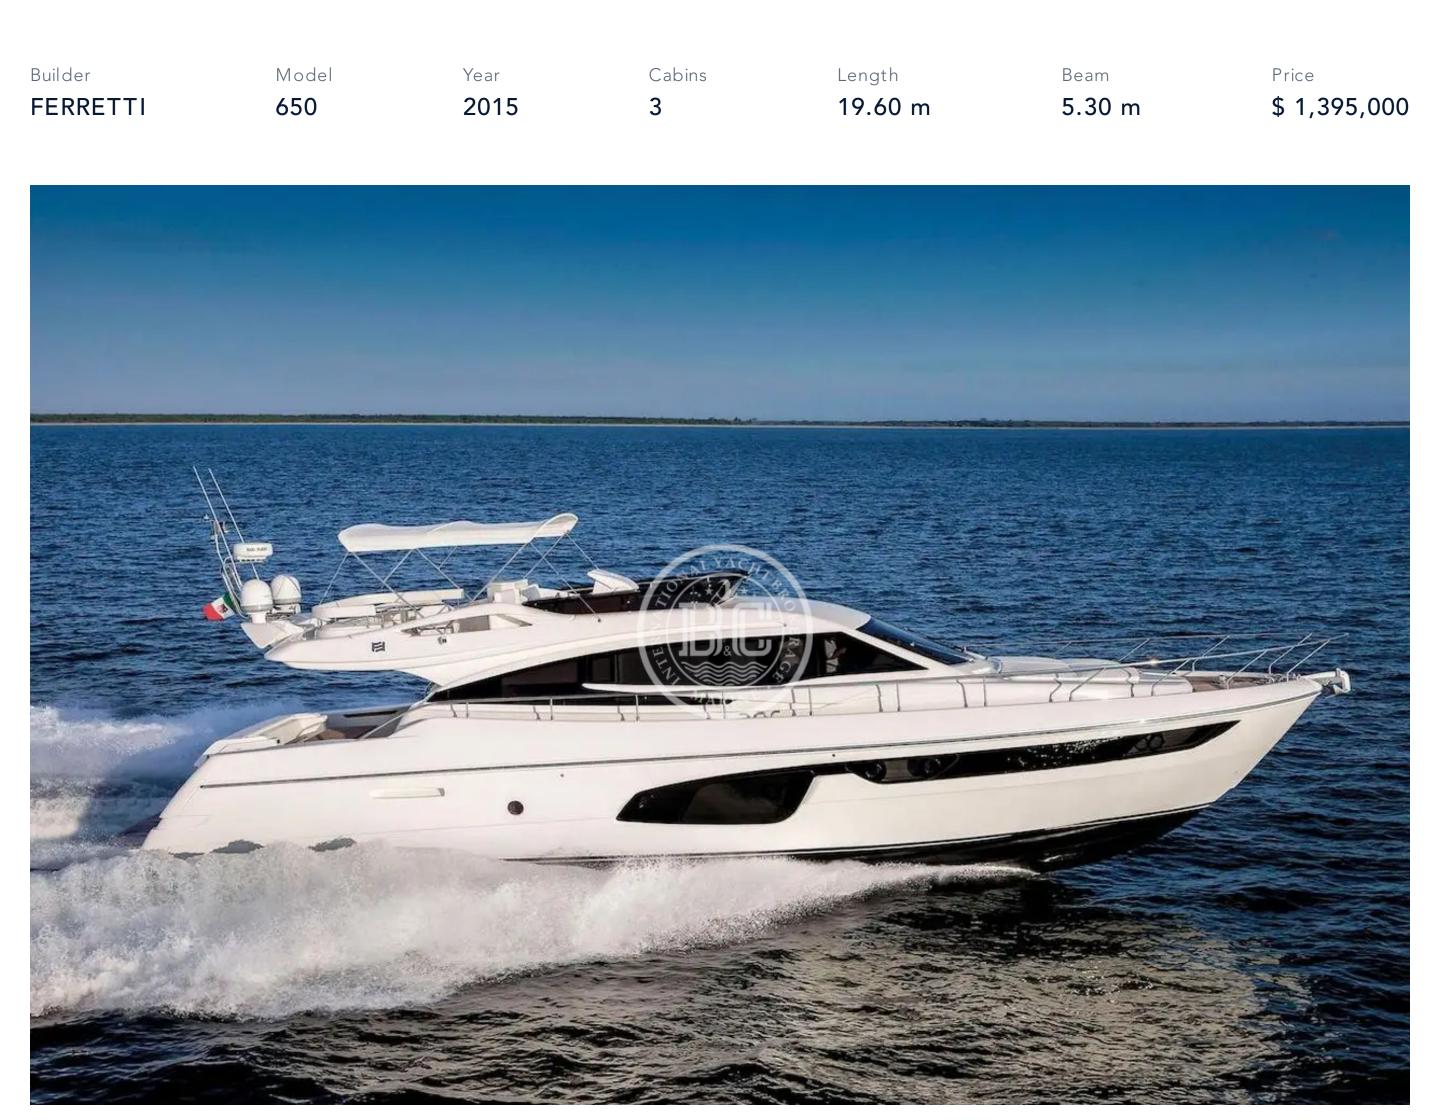

# FERRETTI 650 2015

## Specifications

Builder FERRETTI

Country **Other** 

Max Speed **30 Kn** 

Stabilizer **Yes** 

Bow Thruster **Yes** 

Sound System **Yes** 

Dishwasher **Yes**  Model **650** 

> Engine MAN

Fuel Capacity **3700 L** 

Radar **Yes** 

Stern Thruster **Yes** 

Refrigerator

**Yes** 

Yes

Year **2015** 

> Engine Power 1200 Hp

Generator **Yes** 

Chart Plotter **Yes** 

Air Conditioning **Yes** 

Deep Freezer **Yes**  Length **19.60 m** 

Engine Pcs **2** 

Water Maker **Yes** 

Satelitte **Yes** 