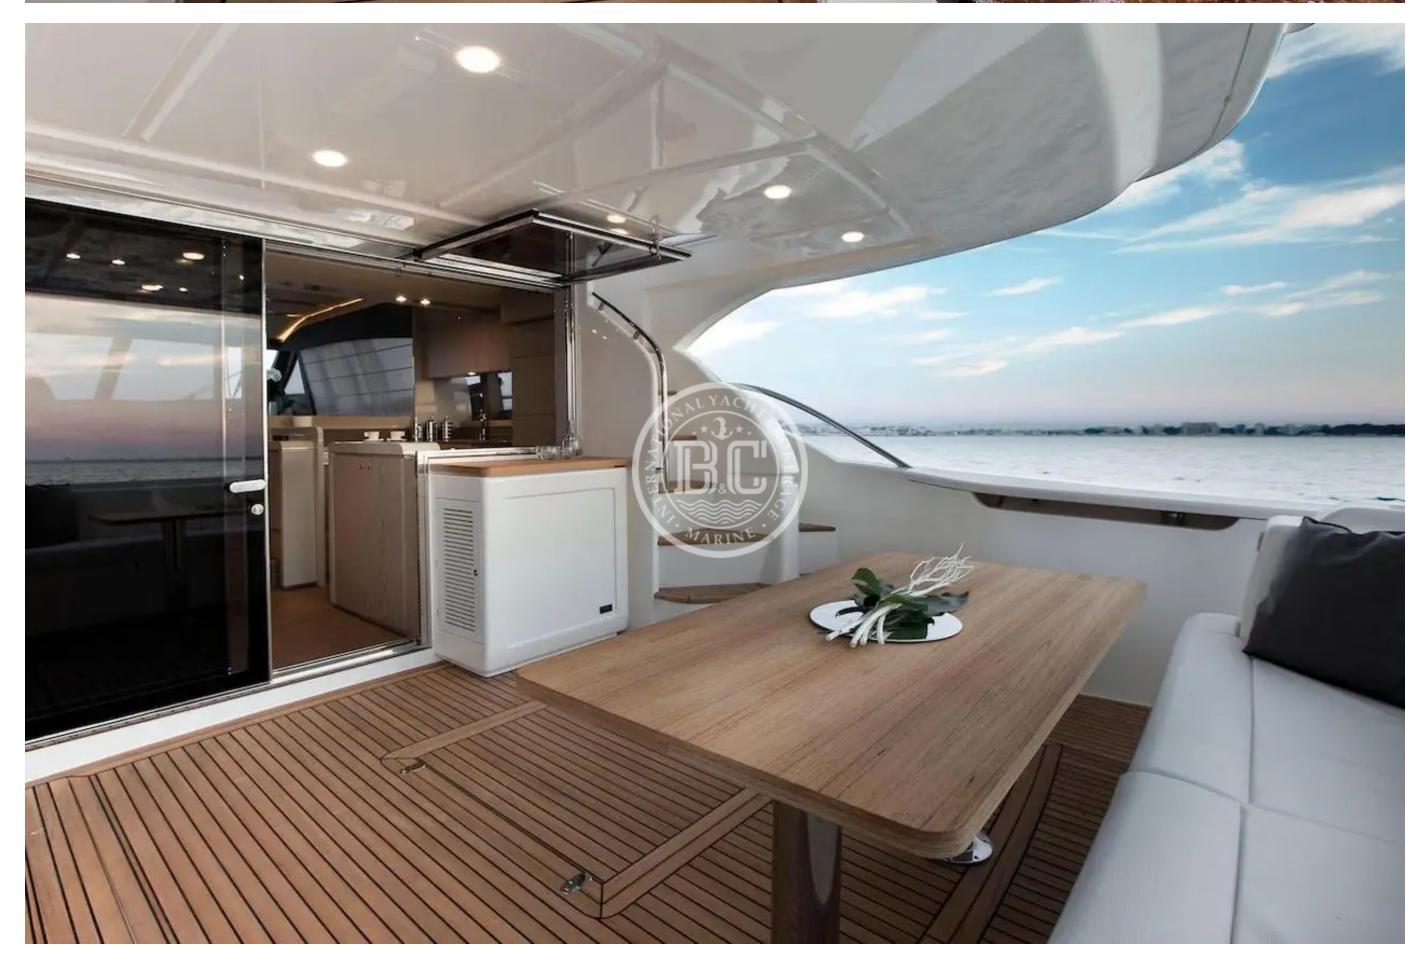

## Specifications

Builder FERRETTI

Country **Other** 

Max Speed **30 Kn** 

Stabilizer **Yes** 

Bow Thruster **Yes** 

Sound System **Yes** 

Dishwasher **Yes**  Model **650** 

Passerelle **Yes** 

Oven **Yes** 