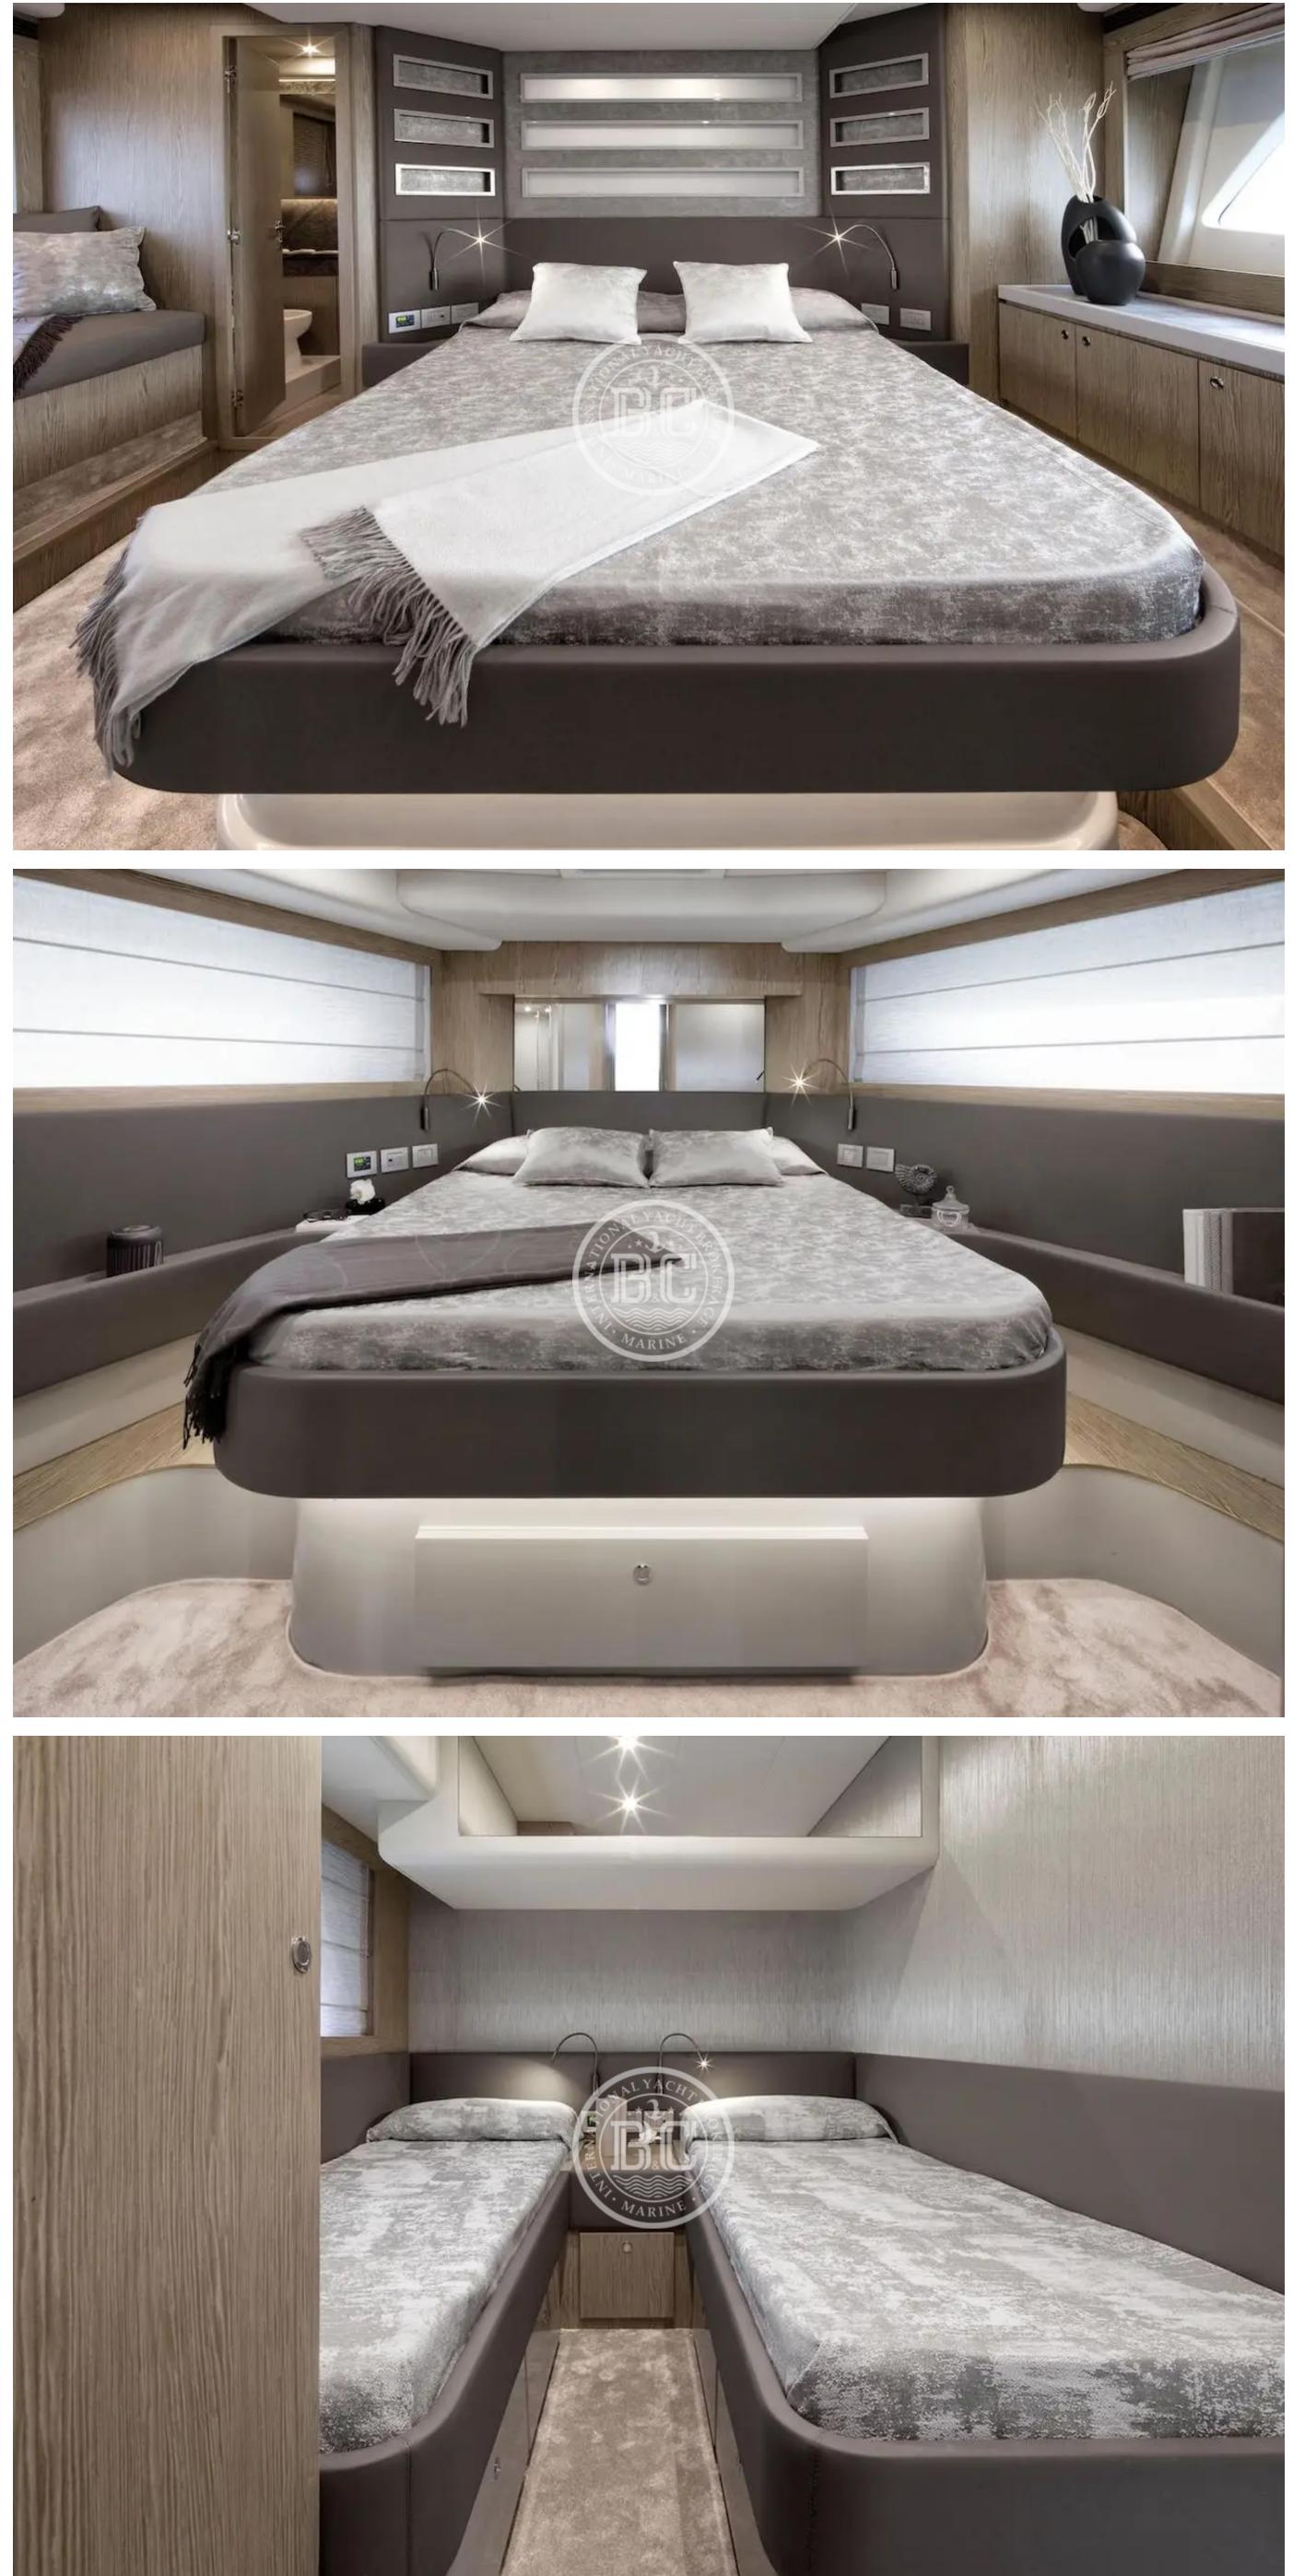

# FERRETTI 650 2015



### Description

## Specifications

Builder FERRETTI

Country **Other** 

Max Speed **30 Kn** 

Stabilizer **Yes** 

Bow Thruster **Yes** 

Sound System **Yes** 

Dishwasher **Yes**  Model **650** 

> Engine MAN

Fuel Capacity **3700 L** 

Radar **Yes** 

Stern Thruster **Yes** 

Refrigerator

**Yes** 

Yes

Year **2015** 

> Engine Power 1200 Hp

Generator **Yes** 

Chart Plotter **Yes** 

Air Conditioning **Yes** 

Deep Freezer **Yes**  Length **19.60 m** 

Engine Pcs **2** 

Water Maker **Yes** 

Satelitte **Yes** 

Passerelle **Yes** 

Oven **Yes** 

#### Beam **5.30 m**

Engine Hours 900 h

Hyd. Platform **Yes** 

VHF Yes

⊤∨ Yes

Microwave **Yes** 















+905374431311 +90 533 514 50 42

#### info@bcmarin.com B&C Marine İstmarina Kartal / Istanbul

WARNING: This document is not contractual. All specifications are given in good faith and offered for informational purposes only. The publisher and company do not warrant or assume any legal liability or responsibility for the accuracy, completeness, or usefulness of any information and/or images displayed. Yacht inventory, specifications and charter prices are subject to change without prior notice. None of the text and/or images used in this brochure may be reproduced without written consent from the publisher.