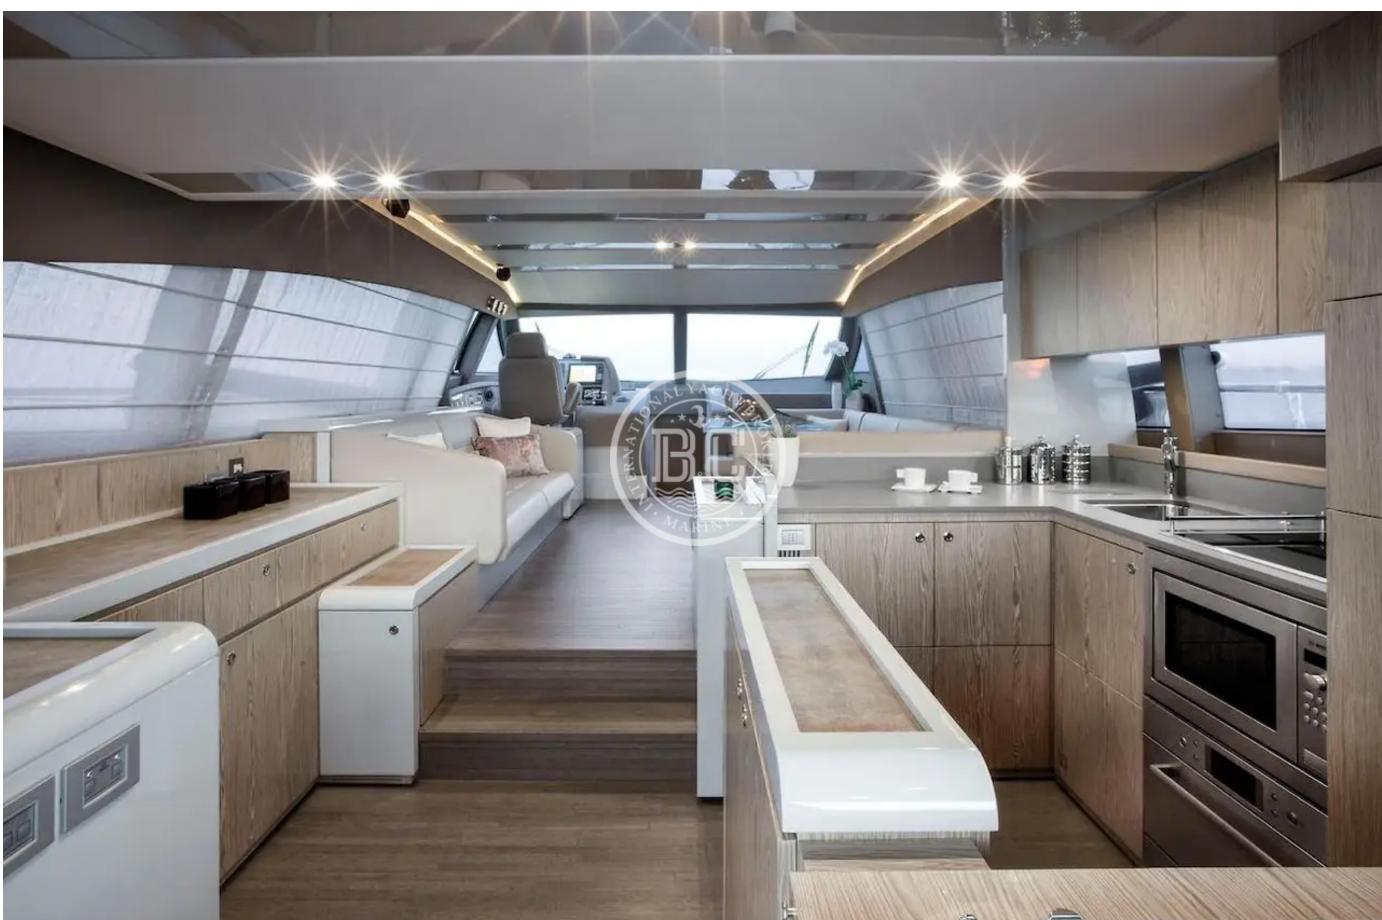

## Specifications

Builder FERRETTI

Country **Other** 

Max Speed **30 Kn** 

Stabilizer **Yes** 

Bow Thruster **Yes** 

Sound System **Yes** 

Dishwasher **Yes**  Model **650** 

#### Beam **5.30 m**

Engine Hours 900 h

Hyd. Platform **Yes** 

VHF Yes

⊤∨ Yes

Microwave **Yes** 

+905374431311 +90 533 514 50 42